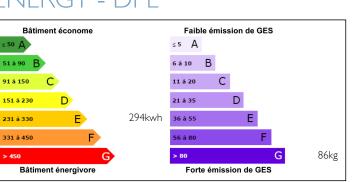

|
| Department: | Vienne     |
| Bed:        | 3          |
| Bath:       | 2          |
| Floor:      | 120 m2     |
| Plot Size:  | 2092 m2    |
|             |            |

## IN BRIEF

Located in the lovely village of Moncontour, this gorgeous property is only a few minutes walk to the boulangerie and other amenities. With lovely high ceilings, this light and airy home has three bedrooms, two shower rooms, and plenty of downstairs living space. Surrounded by gardens and trees, this property is situated in a calm and peaceful environment. With lots of outbuildings ready for renovation, there is the possibility of creating a gite or maison d'ami. In need of refreshing, this property offers an ideal opportunity to create your own personal place in the heart of a lovely village.











NB. Quoted prices relate to euro transactions. Fluctuations in exchange rates are not the responsibility of the agency or those representing it. The agency and its representatives are not authorised to make or give guarantees relating to the property. These particulars do not form part of any contract but are to be taken as a general representation of the property. Any areas, measurements or distances are approximate. Text, photographs and plans, where applicable, are for guidance only. Leggett and its representatives have not tested services, equipment or facilities and cannot guarantee the same.

Particulars for off-plan purchases are intended as a guide only. Final finishes to the property may vary. Purchasers are advised to engage a solicitor to check the plans and specifications as