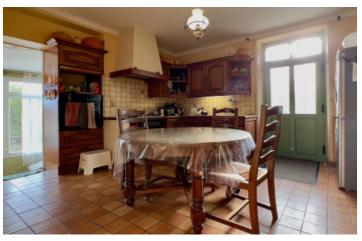

## DESCRIPTION

The Property

Enter through double gates into the gorgeous garden of over 200m2, planted with mature trees and shrubs. In the corner is a old style wash house with the river running all the way along the edge of the garden. To the right is a terrace perfect for summer dining and access to the house.

without fees

On the ground floor of the property is a good sized fitted kitchen with sliding doors through to the living room. This room has a gorgeous bay window overlooking the garden. Through the living room is a large scullery / laundry room with separate shower room and WC. There are stairs here to the first floor.