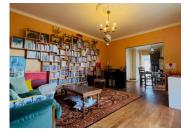

without fees

On the ground floor of the property is a good sized fitted kitchen with sliding doors through to the living room. This room has a gorgeous bay window overlooking the garden. Through the living room is a large scullery / laundry room with separate shower room and WC. There are stairs here to the first floor.

Also on the ground floor at the other side of the kitchen is a good size space, ideal for a second sitting room or home office.

Behind the kitchen is a small hallway with a second shower room and a second staircase. There is also a door to the atelier and barn.