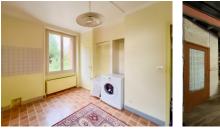

without fees

On the ground floor of the property is a good sized fitted kitchen with sliding doors through to the living room. This room has a gorgeous bay window overlooking the garden. Through the living room is a large scullery / laundry room with separate shower room and WC. There are stairs here to the first floor.

Also on the ground floor at the other side of the kitchen is a good size space, ideal for a second sitting room or home office.

Behind the kitchen is a small hallway with a second shower room and a second staircase. There is also a door to the atelier and barn.