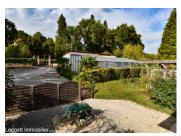

#### IN BRIEF

Terrasson (Périgord Noir) Excellent location in popular residential area a charming contemporary house of 7 rooms with its enclosed garden, south facing and close to shops with access to two separate roads. The house is composed of 3 bedrooms, a living/dining room, a kitchen, shower room and toilet on one level. Studio appartement and a large garage with workshop space at garden level with separate access. Outside there is a fenced garden with a large covered and heated swimming pool and outbuildings. at the rear of the property. This swimming pool was a fitness/water sports center with (professional swimming pool PRM standards) on 10m x6m depth 1m -1m80 covered and heated with 2 dehumidifiers for operation all year round, changing rooms with 7 cabins including two PRM in total 170m2 This property offers excellent opportunites to run a fitness center/water sports project the house provides accommodation

Exterior:

Closed garden

Double glazing and electric shutters

Please consider joined listings A25065LBC24 et A25047LBC24 for buildings and fonds de commerce.

-----

Information about risks to which this property is exposed is available on the Géorisques website : https://www.georisques.gouv.fr