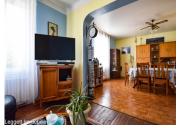

### DESCRIPTION

House (1954 circa) in good condition

Entrance hallway

Living room 12m2

Dining room 22m2

Veranda 14m2

Bedroom I - I4m2

Bedroom 2 - 13m2