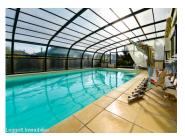

#### IN BRIEF

Terrasson (Périgord Noir) Excellent location in popular residential area a charming contemporary house of 7 rooms with its enclosed garden, south facing and close to shops with access to two separate roads. The house is composed of 3 bedrooms, a living/dining room, a kitchen, shower room and toilet on one level. Studio appartement and a large garage with workshop space at garden level with separate access. Outside there is a fenced garden with a large covered and heated swimming pool and outbuildings. at the rear of the property. This swimming pool was a fitness/water sports center with (professional swimming pool PRM standards) on 10m x6m depth 1m -1m80 covered and heated with 2 dehumidifiers for operation all year round, changing rooms with 7 cabins including two PRM in total 170m2 This property offers excellent opportunites to run a fitness center/water sports project the house provides accommodation