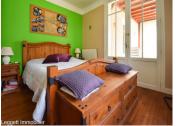

### DESCRIPTION

House (1954 circa) in good condition

Entrance hallway

Living room 12m2

Dining room 22m2

Veranda 14m2

Bedroom I - I4m2

Bedroom 2 - 13m2

Shower room (shower)

Separate toilet

Fitted kitchen 11m2

Garden level

Garage with boiler room (wood pellets)

Bedroom 12m2

Separate Cellar

Studio with own private entrance and shower room/wc 19m2