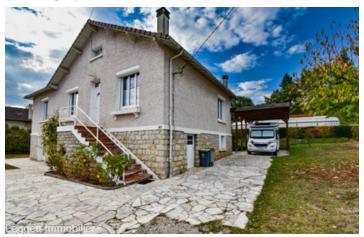

## Detached 3 bed house, independant groundfloor studio, covered swimming pool twin road access (Dordogne)

#### IN BRIEF

Terrasson (Périgord Noir) Excellent location in popular residential area a charming contemporary house of 7 rooms with its enclosed garden, south facing and close to shops with access to two separate roads. The house is composed of 3 bedrooms, a living/dining room, a kitchen, shower room and toilet on one level. Studio appartement and a large garage with workshop space at garden level with separate access. Outside there is a fenced garden with a large covered and heated swimming pool and outbuildings. at the rear of the property. This swimming pool was a fitness/water sports center with (professional swimming pool PRM standards) on 10m x6m depth 1m -1m80 covered and heated with 2 dehumidifiers for operation all year round, changing rooms with 7 cabins including two PRM in total 170m2 This property offers excellent opportunites to run a fitness center/water sports project the house provides accommodation

### DESCRIPTION

House (1954 circa) in good condition

Entrance hallway

Living room 12m2

Dining room 22m2

Veranda 14m2

Bedroom I - I4m2

Bedroom 2 - 13m2