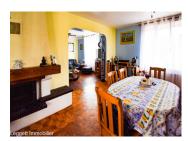

### DESCRIPTION

House (1954 circa) in good condition

Entrance hallway

Living room 12m2

Dining room 22m2

Veranda 14m2

Bedroom I - I4m2

Bedroom 2 - 13m2