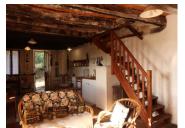

The house is as follows:

Ground floor:

Living / kitchen – 35 m2 with a wood burner. Lounge - 16 m2 Toilet / bathroom to be finished. Barn with mezzanine – 26 m2

First floor:

Above the lounge is a bedroom with a bathroom / toilet – 14 m2. The lounge and the bedroom have a separate entrance from the terrace. This creates privacy for people that are staying there.