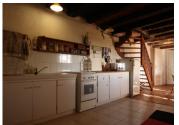

The house is as follows:

Ground floor:

Living / kitchen – 35 m2 with a wood burner. Lounge - 16 m2 Toilet / bathroom to be finished. Barn with mezzanine – 26 m2

First floor:

Above the lounge is a bedroom with a bathroom / toilet – 14 m2. The lounge and the bedroom have a separate entrance from the terrace. This creates privacy for people that are staying there.