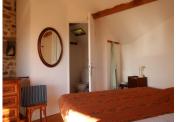

The house is as follows:

Ground floor:

Living / kitchen – 35 m2 with a wood burner. Lounge - 16 m2 Toilet / bathroom to be finished. Barn with mezzanine – 26 m2

First floor:

Above the lounge is a bedroom with a bathroom / toilet – 14 m2. The lounge and the bedroom have a separate entrance from the terrace. This creates privacy for people that are staying there.

Two other bedrooms – 14 and 11 m2
Bathroom with tub, shower and toilet – 4 m2

More information:

- Summer room -7 m2 accessible from the terrace
- Terrace of 15 m2, facing east / south, with stunning views
- Windows are double glazing
- Heating through wood burner
- Air-conditioning unit in living room.
- Septic tank
- Well
- Total land size 1415 m<sup>2</sup>