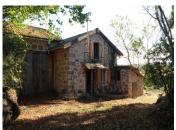

#### IN BRIEF

In the commune of Saint-Denis-des-Murs (87), on the edge of a small hamlet, you find this house hidden in the Limousin countryside. It is only a 30-minute drive from Limoges, with its international airport.

#### DESCRIPTION

On the edge of a small hamlet, hidden in the countryside in a very quiet and calm spot, this house is what you expect from a cottage in the countryside: Peace and charm!

To arrive at the house, you have to take a path that ends at the house, there is no traffic passing. The house is reachable by car.