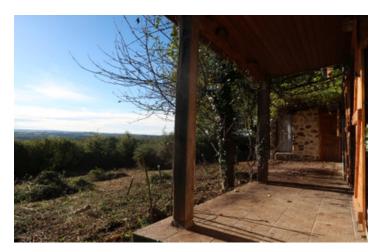

#### DESCRIPTION

On the edge of a small hamlet, hidden in the countryside in a very quiet and calm spot, this house is what you expect from a cottage in the countryside: Peace and charm!

To arrive at the house, you have to take a path that ends at the house, there is no traffic passing. The house is reachable by car.

Two other bedrooms – 14 and 11 m2
Bathroom with tub, shower and toilet – 4 m2

More information:

- Summer room -7 m2 accessible from the terrace
- Terrace of 15 m2, facing east / south, with stunning views
- Windows are double glazing
- Heating through wood burner
- Air-conditioning unit in living room.
- Septic tank
- Well
- Total land size 1415 m<sup>2</sup>