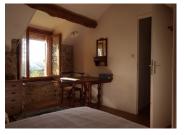

The house is as follows:

Ground floor:

Living / kitchen – 35 m2 with a wood burner. Lounge - 16 m2 Toilet / bathroom to be finished. Barn with mezzanine – 26 m2

First floor:

Above the lounge is a bedroom with a bathroom / toilet – 14 m2. The lounge and the bedroom have a separate entrance from the terrace. This creates privacy for people that are staying there.

Two other bedrooms – 14 and 11 m2
Bathroom with tub, shower and toilet – 4 m2

More information:

- Summer room -7 m2 accessible from the terrace
- Terrace of 15 m2, facing east / south, with stunning views
- Windows are double glazing
- Heating through wood burner
- Air-conditioning unit in living room.
- Septic tank
- Well
- Total land size 1415 m<sup>2</sup>