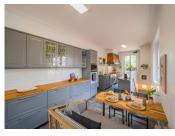

• Ground Floor :

Entrance hallway leading to a vast living room of 70m<sup>2</sup> (750 ft<sup>2</sup>), the main staircase leading to the upper floors, a reception area with a fireplace, the dining room with French windows opening onto the winter garden, the separate and fully equipped kitchen also with independent access and a small dining room next to it. Antique parquet flooring in all the rooms, mouldings, fireplaces, numerous built-in storage cupboards.