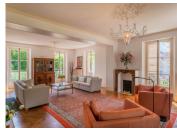

• Ground Floor :

Entrance hallway leading to a vast living room of 70m<sup>2</sup> (750 ft<sup>2</sup>), the main staircase leading to the upper floors, a reception area with a fireplace, the dining room with French windows opening onto the winter garden, the separate and fully equipped kitchen also with independent access and a small dining room next to it. Antique parquet flooring in all the rooms, mouldings, fireplaces, numerous built-in storage cupboards.