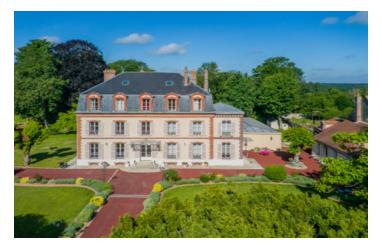

# IN BRIEF

Mortcerf (77163) - Set in the woodlands of the Brie region between Paris and Coulommiers - Video and virtual tours on request - Sumptuous 19th century property, magnificently restored, renovated and modernised while retaining its period features, with guest house (2 bedrooms), caretaker's house, party pavilion, greenhouse, ponds with grotto and large heated indoor swimming pool. This property in pristine condition is set in 5 acres of parkland adorned with majestic century-old trees.

#### DESCRIPTION

Mortcerf (77163) - Set in the woodlands of the Brie region between Paris and Coulommiers - Video and virtual tours on request - Sumptuous 19th century property, magnificently restored, renovated and modernised while retaining its period features, with guest house (2 bedrooms), caretaker's house, party pavilion, greenhouse, ponds with grotto and large heated indoor swimming pool. This property in pristine condition is set in 5 acres of parkland adorned with majestic century-old trees.