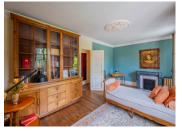

• First floor :

Two staircases lead to the first floor, a circular corridor leads to the various bedrooms (4 to 6) with lovely park views, bathroom and shower room.

• Second floor :

Also served by a circular corridor, 5 rooms / bedrooms are arranged around the four sides of the building. Bathroom and shower room.