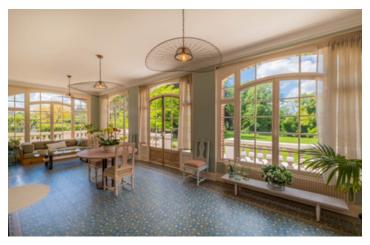

# IN BRIEF

Mortcerf (77163) - Set in the woodlands of the Brie region between Paris and Coulommiers - Video and virtual tours on request - Sumptuous 19th century property, magnificently restored, renovated and modernised while retaining its period features, with guest house (2 bedrooms), caretaker's house, party pavilion, greenhouse, ponds with grotto and large heated indoor swimming pool. This property in pristine condition is set in 5 acres of parkland adorned with majestic century-old trees.

#### DESCRIPTION

Mortcerf (77163) - Set in the woodlands of the Brie region between Paris and Coulommiers - Video and virtual tours on request - Sumptuous 19th century property, magnificently restored, renovated and modernised while retaining its period features, with guest house (2 bedrooms), caretaker's house, party pavilion, greenhouse, ponds with grotto and large heated indoor swimming pool. This property in pristine condition is set in 5 acres of parkland adorned with majestic century-old trees.

• Ground Floor :

Entrance hallway leading to a vast living room of 70m<sup>2</sup> (750 ft<sup>2</sup>), the main staircase leading to the upper floors, a reception area with a fireplace, the dining room with French windows opening onto the winter garden, the separate and fully equipped kitchen also with independent access and a small dining room next to it. Antique parquet flooring in all the rooms, mouldings, fireplaces, numerous built-in storage cupboards.