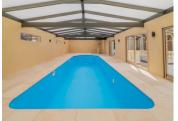

# IN BRIEF

Mortcerf (77163) - Set in the woodlands of the Brie region between Paris and Coulommiers - Video and virtual tours on request - Sumptuous 19th century property, magnificently restored, renovated and modernised while retaining its period features, with guest house (2 bedrooms), caretaker's house, party pavilion, greenhouse, ponds with grotto and large heated indoor swimming pool. This property in pristine condition is set in 5 acres of parkland adorned with majestic century-old trees.

#### DESCRIPTION

Mortcerf (77163) - Set in the woodlands of the Brie region between Paris and Coulommiers - Video and virtual tours on request - Sumptuous 19th century property, magnificently restored, renovated and modernised while retaining its period features, with guest house (2 bedrooms), caretaker's house, party pavilion, greenhouse, ponds with grotto and large heated indoor swimming pool. This property in pristine condition is set in 5 acres of parkland adorned with majestic century-old trees.