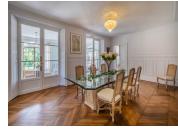

• Ground Floor :

Entrance hallway leading to a vast living room of 70m<sup>2</sup> (750 ft<sup>2</sup>), the main staircase leading to the upper floors, a reception area with a fireplace, the dining room with French windows opening onto the winter garden, the separate and fully equipped kitchen also with independent access and a small dining room next to it. Antique parquet flooring in all the rooms, mouldings, fireplaces, numerous built-in storage cupboards.