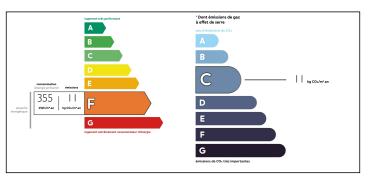

Ref: A24643BDE41 Price: 197 640 EUR

agency fees included: 8 % TTC to be paid by the buyer (183 000 EUR without fees)

# A flat 102 between Blois and Beaugency, 10 minutes from Chambord and the Loire cycle route Magnificent views



### INFORMATION

Town: Blois

Department: Loir-et-Cher

Bed: 2

Bath:

Floor: 102 m2

Plot Size: 15785 m2













### IN BRIEF

Exceptional property. Set in 16 hectares of pretty parklands, flat in a château close to the banks of the Loire. I hr Ih30 from Paris on the A10 motorway, exit 10 minutes away. Located 20 minutes from Chambord. Ask for the many photos and 360° videos of this château in Loir-et-Cher. Flat to be purchased in co-ownership (allow for annual charges).





NB. Quoted prices relate to euro transactions. Fluctuations in exchange rates are not the responsibility of the agency or those representing it. The agency and its representatives are not authorised to make or give guarantees relating to the property. These particulars do not form part of any contract but are to be taken as a general representation of the property. Any areas, measurements or distances are approximate. Text, photographs and plans, where applicable, are for guidance only. Leggett and its representatives have not tested services, equipment or facilities and cannot guarantee the same.

Particulars for off-plan purchases are intended as a guide only. Final finishes to the property may vary. Purchasers are advised to engage a solicitor to check the plans and specifications as