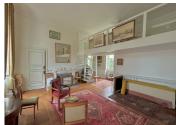

### DESCRIPTION

Entrance hall, 2 bedrooms, 2 sitting rooms. Dining area, kitchen, bathroom. French gardens, 15-hectare park.

High ceilings. Noble floor. Through window. Oak parquet flooring, marble fireplaces...