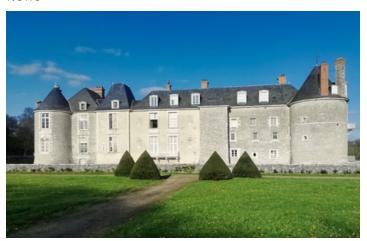

# A flat 102 between Blois and Beaugency, 10 minutes from Chambord and the Loire cycle route Magnificent views

### IN BRIEF

Exceptional property. Set in 16 hectares of pretty parklands, flat in a château close to the banks of the Loire. I hr Ih30 from Paris on the A10 motorway, exit 10 minutes away. Located 20 minutes from Chambord. Ask for the many photos and 360° videos of this château in Loir-et-Cher. Flat to be purchased in co-ownership (allow for annual charges).

### DESCRIPTION

Entrance hall, 2 bedrooms, 2 sitting rooms. Dining area, kitchen, bathroom. French gardens, 15-hectare park.

High ceilings. Noble floor. Through window. Oak parquet flooring, marble fireplaces...