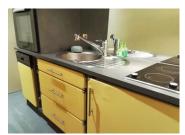

### DESCRIPTION

Entrance hall, 2 bedrooms, 2 sitting rooms. Dining area, kitchen, bathroom. French gardens, 15-hectare park.

High ceilings. Noble floor. Through window. Oak parquet flooring, marble fireplaces...