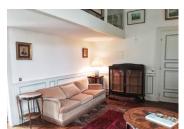

### DESCRIPTION

Entrance hall, 2 bedrooms, 2 sitting rooms. Dining area, kitchen, bathroom. French gardens, 15-hectare park.

High ceilings. Noble floor. Through window. Oak parquet flooring, marble fireplaces...