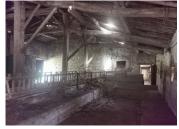

### **DESCRIPTION**

The property includes
\*a stone barn of 276m²,
a metal sheet shed of 64.5m²,
and an annex of 123m².
All situated on approximately 5.5 hectares of land
with a private road and entrance.