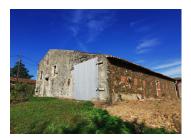

### **DESCRIPTION**

The property includes
\*a stone barn of 276m²,
a metal sheet shed of 64.5m²,
and an annex of 123m².
All situated on approximately 5.5 hectares of land
with a private road and entrance.