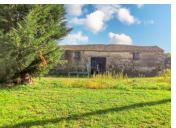

### **DESCRIPTION**

The property includes
\*a stone barn of 276m²,
a metal sheet shed of 64.5m²,
and an annex of 123m².
All situated on approximately 5.5 hectares of land
with a private road and entrance.