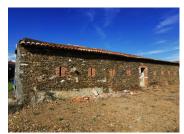

### **DESCRIPTION**

The property includes
\*a stone barn of 276m²,
a metal sheet shed of 64.5m²,
and an annex of 123m².
All situated on approximately 5.5 hectares of land
with a private road and entrance.