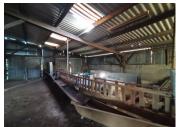

### **DESCRIPTION**

The property includes
\*a stone barn of 276m²,
a metal sheet shed of 64.5m²,
and an annex of 123m².
All situated on approximately 5.5 hectares of land
with a private road and entrance.