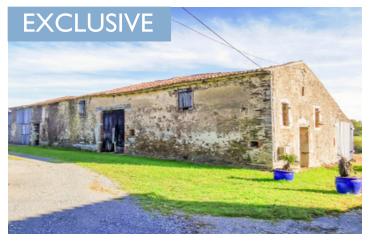

Ref: A24563TBO85 Price: 162 000 EUR

agency fees included: 8 % TTC to be paid by the buyer (150 000 EUR without fees)

Large barn to be converted with over 5 hectares of land and stunning views of the Vendée countryside.

### IN BRIEF

Located near the historical village of Mouilleron Saint Germain in a small hillside hamlet, this barn can be transformed into a magnificent residential home with stunning views of the Vendée countryside.

### **DESCRIPTION**

The property includes
\*a stone barn of 276m²,
a metal sheet shed of 64.5m²,
and an annex of 123m².
All situated on approximately 5.5 hectares of land
with a private road and entrance.