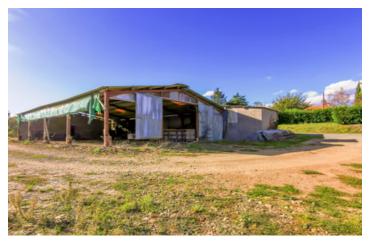

Ref: A24563TBO85 Price: 162 000 EUR

agency fees included: 8 % TTC to be paid by the buyer (150 000 EUR without fees)

Large barn to be converted with over 5 hectares of land and stunning views of the Vendée countryside.

### IN BRIEF

Located near the historical village of Mouilleron Saint Germain in a small hillside hamlet, this barn can be transformed into a magnificent residential home with stunning views of the Vendée countryside.

### **DESCRIPTION**

The property includes
\*a stone barn of 276m²,
a metal sheet shed of 64.5m²,
and an annex of 123m².
All situated on approximately 5.5 hectares of land
with a private road and entrance.