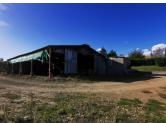

Ref: A24563TBO85 Price: 162 000 EUR

agency fees included: 8 % TTC to be paid by the buyer (150 000 EUR without fees)

Large barn to be converted with over 5 hectares of land and stunning views of the Vendée countryside.

### IN BRIEF

Located near the historical village of Mouilleron Saint Germain in a small hillside hamlet, this barn can be transformed into a magnificent residential home with stunning views of the Vendée countryside.

### **DESCRIPTION**

The property includes
\*a stone barn of 276m²,
a metal sheet shed of 64.5m²,
and an annex of 123m².
All situated on approximately 5.5 hectares of land
with a private road and entrance.