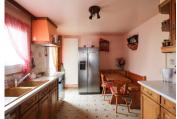

## DESCRIPTION

The kitchen, adjacent to the living room, is perfectly equipped to meet all your culinary requirements. A friendly place for family meals.

The beautifully landscaped garden offers a private outdoor space where you can relax, host barbecues, and enjoy outdoor living.

House ground floor:
Entrance hall 9m2
Corridor 4,5m2
Shower room sith toilet 10m2
Bedroom 10m2
Bedroom 13,5m2
Laundry room
Toilet room
Living room 44m2
Kitchen 13,7m2

First Floor:
Landing 11m2
Bedroom 11m2
Bathroom with toilet 7,5m2
Bedroom 23m2
Mezzanine 24m2