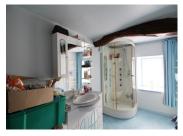

House ground floor:
Entrance hall 9m2
Corridor 4,5m2
Shower room sith toilet 10m2
Bedroom 10m2
Bedroom 13,5m2
Laundry room
Toilet room
Living room 44m2
Kitchen 13,7m2

First Floor:
Landing 11m2
Bedroom 11m2
Bathroom with toilet 7,5m2
Bedroom 23m2
Mezzanine 24m2