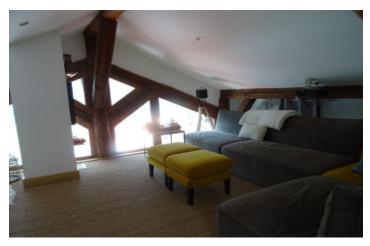

2nd floor.

Landing.

Spacious living area under the eaves; ideal TV/cinema room or additional lounge area.

Bedroom 4; a small bedroom off this additional living area.

Outside the property enjoys a spacious (approx 50m2) terrace with amazing views. A spiral staircase leads down to the garden area , Jacuzzi and driveway with parking for two or three cars.