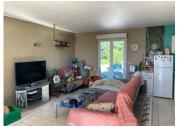

## IN BRIEF

Situated in a housing estate in the commune of Champsac and 5 minutes' drive from Chalus, this detached single-storey bungalow offers 67m2 of living space. It comprises a living room with wood burner and kitchen area, two bedrooms, a shower room and separate wc. There is double glazing throughout and good insulation (DPE D). It is connected to mains drainage. Heating is provided by a wood-burning stove and electric radiators. The 1506m2 garden consists mainly of meadow.