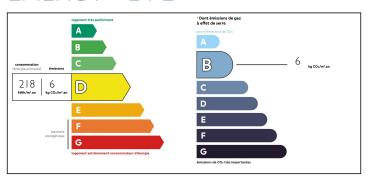

## IN BRIEF

Situated in a housing estate in the commune of Champsac and 5 minutes' drive from Chalus, this detached single-storey bungalow offers 67m2 of living space. It comprises a living room with wood burner and kitchen area, two bedrooms, a shower room and separate wc. There is double glazing throughout and good insulation (DPE D). It is connected to mains drainage. Heating is provided by a wood-burning stove and electric radiators. The 1506m2 garden consists mainly of meadow.

# **ENERGY - DPE**

NB. Quoted prices relate to euro transactions. Fluctuations in exchange rates are not the responsibility of the agency or those representing it. The agency and its representatives are not authorised to make or give guarantees relating to the property. These particulars do not form part of any contract but are to be taken as a general representation of the property. Any areas, measurements or distances are approximate. Text, photographs and plans, where applicable, are for guidance only. Leggett and its representatives have not tested services, equipment or facilities and cannot guarantee the same.