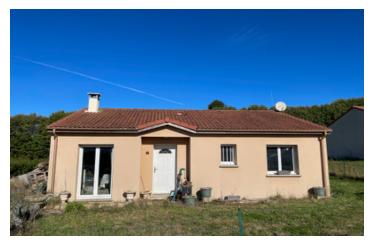

#### Recent 3-bedroom bungalow with garden in a housing estate near Chalus

## IN BRIEF

Situated in a housing estate in the commune of Champsac and 5 minutes' drive from Chalus, this detached single-storey bungalow offers 67m2 of living space. It comprises a living room with wood burner and kitchen area, two bedrooms, a shower room and separate wc. There is double glazing throughout and good insulation (DPE D). It is connected to mains drainage. Heating is provided by a wood-burning stove and electric radiators. The 1506m2 garden consists mainly of meadow.