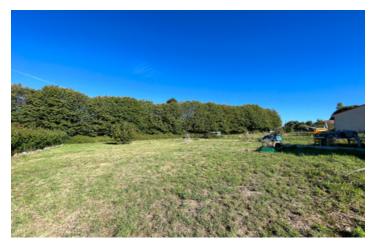

## IN BRIEF

Situated in a housing estate in the commune of Champsac and 5 minutes' drive from Chalus, this detached single-storey bungalow offers 67m2 of living space. It comprises a living room with wood burner and kitchen area, two bedrooms, a shower room and separate wc. There is double glazing throughout and good insulation (DPE D). It is connected to mains drainage. Heating is provided by a wood-burning stove and electric radiators. The 1506m2 garden consists mainly of meadow.