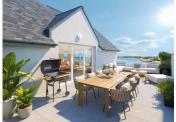

### DESCRIPTION

Ist floor seafront flat 3 bedrooms with 20 m2 loggia. Living room/kitchen 38.4~m2, 3 bedrooms 15.1~m2, 10.00~m2 and 10.00~m2.

Sea view from all bedrooms and Loggia access from the living room and 2 bedrooms.

Large 8.4 m2 shower room, separate WC, utility room and hallway.

Dedicated covered parking, cellar.

DELIVERY 2T2025

\_\_\_\_

Information about risks to which this property is exposed is available on the Géorisques website : https://www.georisques.gouv.fr