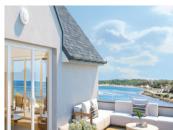

### DESCRIPTION

Ist floor seafront flat 3 bedrooms with 20 m2 loggia. Living room/kitchen 38.4~m2, 3 bedrooms 15.1~m2, 10.00~m2 and 10.00~m2.

Sea view from all bedrooms and Loggia access from the living room and 2 bedrooms.

Large 8.4 m2 shower room, separate WC, utility room and hallway.

Dedicated covered parking, cellar.

DELIVERY 2T2025

\_\_\_\_

Information about risks to which this property is exposed is available on the Géorisques website : https://www.georisques.gouv.fr