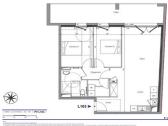

### DESCRIPTION

Ist floor seafront flat 3 bedrooms with 20 m2 loggia. Living room/kitchen 38.4~m2, 3 bedrooms 15.1~m2, 10.00~m2 and 10.00~m2.

Sea view from all bedrooms and Loggia access from the living room and 2 bedrooms.

Large 8.4 m2 shower room, separate WC, utility room and hallway.

Dedicated covered parking, cellar.

DELIVERY 2T2025

\_\_\_\_

Information about risks to which this property is exposed is available on the Géorisques website : https://www.georisques.gouv.fr