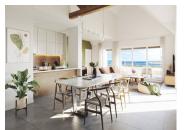

### DESCRIPTION

Ist floor seafront flat 3 bedrooms with 20 m2 loggia. Living room/kitchen 38.4~m2, 3 bedrooms 15.1~m2, 10.00~m2 and 10.00~m2.

Sea view from all bedrooms and Loggia access from the living room and 2 bedrooms.