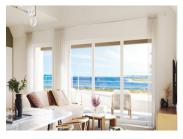

### DESCRIPTION

Ist floor seafront flat 3 bedrooms with 20 m2 loggia. Living room/kitchen 38.4~m2, 3 bedrooms 15.1~m2, 10.00~m2 and 10.00~m2.

Sea view from all bedrooms and Loggia access from the living room and 2 bedrooms.