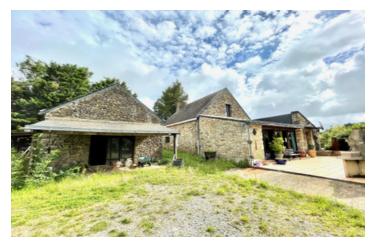

#### 10KM Beaches - very rare property consisting of a stone habitation, two stone buildings and large garden

### IN BRIEF

Peaceful hamlet location for this property, comprising of a stone house of 100 m<sup>2</sup> and two stone buildings of approximately 32 and 38M2. Double glazing. Terrasse Garage. Hangar/s. Garden.

Both stone outbuildings have recent roofs and ciment flooring.

Total land of 1831M2

3KM Noyal Muzillac

5KM Muzillac Market Town

10KM Coast - Beaches Billiers 10KM

14KM Questembert Market Town and Tgv station