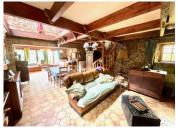

### DESCRIPTION

Interior of the main house , comprising of, on ground floor :

a fitted kitchen , a spacious living room, a bathroom,  $\ensuremath{\mathsf{WC}}$ .

First floor, a mezzanine, a bedroom. WC.