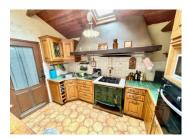

### DESCRIPTION

Interior of the main house , comprising of, on ground floor :

a fitted kitchen , a spacious living room, a bathroom,  $\ensuremath{\mathsf{WC}}$ .

First floor, a mezzanine, a bedroom. WC.