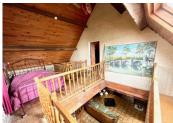

### DESCRIPTION

Interior of the main house , comprising of, on ground floor :

a fitted kitchen , a spacious living room, a bathroom,  $\ensuremath{\mathsf{WC}}$ .

First floor, a mezzanine, a bedroom. WC.