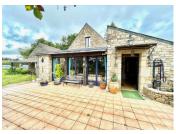

### IN BRIEF

Peaceful hamlet location for this property, comprising of a stone house of 100 m<sup>2</sup> and two stone buildings of approximately 32 and 38M2. Double glazing. Terrasse Garage. Hangar/s. Garden.

### DESCRIPTION

Interior of the main house , comprising of, on ground floor :

a fitted kitchen , a spacious living room, a bathroom,  $\ensuremath{\mathsf{WC}}$ .

First floor, a mezzanine, a bedroom. WC.