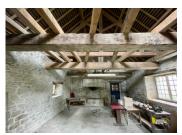

### IN BRIEF

Peaceful hamlet location for this property, comprising of a stone house of 100 m<sup>2</sup> and two stone buildings of approximately 32 and 38M2. Double glazing. Terrasse Garage. Hangar/s. Garden.

### DESCRIPTION

Interior of the main house , comprising of, on ground floor :

a fitted kitchen , a spacious living room, a bathroom,  $\ensuremath{\mathsf{WC}}$ .

First floor, a mezzanine, a bedroom. WC.