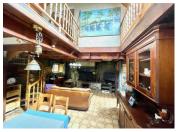

### DESCRIPTION

Interior of the main house , comprising of, on ground floor :

a fitted kitchen , a spacious living room, a bathroom,  $\ensuremath{\mathsf{WC}}$ .

First floor, a mezzanine, a bedroom. WC.