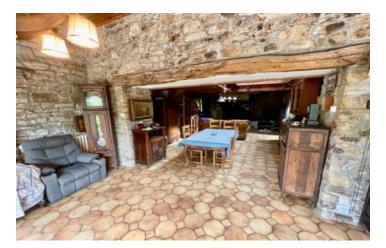

### IN BRIEF

Peaceful hamlet location for this property, comprising of a stone house of 100 m<sup>2</sup> and two stone buildings of approximately 32 and 38M2. Double glazing. Terrasse Garage. Hangar/s. Garden.

### DESCRIPTION

Interior of the main house , comprising of, on ground floor :

a fitted kitchen , a spacious living room, a bathroom,  $\ensuremath{\mathsf{WC}}$ .

First floor, a mezzanine, a bedroom. WC.