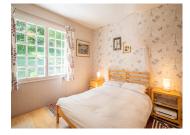

## INFORMATION

Town: Peyzac-le-Moustier

Department: Dordogne

Bed: 3

Bath:

Floor: 110 m2
Plot Size: 8488 m2

Single-storey house comprising a spacious living area opening onto a terrace, two bedrooms, an office/bedroom space, a recent kitchen, bathroom with shower and bath tub and an independent toilet. A garden shed is also found on the large wooded plot.

### **DESCRIPTION**

Living room 36m2
Bedroom 10m2
Hallway 11.7m2
Kitchen 11.5m2
Utility room 16m2
Toilet with washbasin 1.6m2
Bathroom 7.6m2
Left bedroom 13.5m2
Right bedroom 16.2m2

EXTRAS
Attic 125m2
Terrace approx. 60m2
Garden shed 20m2