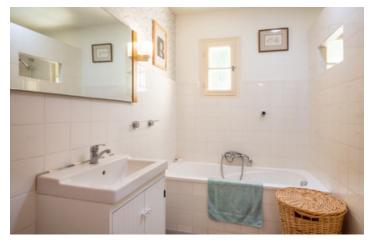

## INFORMATION

Town: Peyzac-le-Moustier

Department: Dordogne

Bed: 3

Bath:

Floor: 110 m2
Plot Size: 8488 m2

Single-storey house comprising a spacious living area opening onto a terrace, two bedrooms, an office/bedroom space, a recent kitchen, bathroom with shower and bath tub and an independent toilet. A garden shed is also found on the large wooded plot.

### **DESCRIPTION**

Living room 36m2
Bedroom 10m2
Hallway 11.7m2
Kitchen 11.5m2
Utility room 16m2
Toilet with washbasin 1.6m2
Bathroom 7.6m2
Left bedroom 13.5m2
Right bedroom 16.2m2

EXTRAS
Attic 125m2
Terrace approx. 60m2
Garden shed 20m2