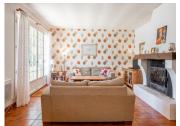

## INFORMATION

Town: Peyzac-le-Moustier

Department: Dordogne

Bed: 3

Bath:

Floor: 110 m2
Plot Size: 8488 m2

Single-storey house comprising a spacious living area opening onto a terrace, two bedrooms, an office/bedroom space, a recent kitchen, bathroom with shower and bath tub and an independent toilet. A garden shed is also found on the large wooded plot.

### **DESCRIPTION**

Living room 36m2
Bedroom 10m2
Hallway 11.7m2
Kitchen 11.5m2
Utility room 16m2
Toilet with washbasin 1.6m2
Bathroom 7.6m2
Left bedroom 13.5m2
Right bedroom 16.2m2

EXTRAS
Attic 125m2
Terrace approx. 60m2
Garden shed 20m2