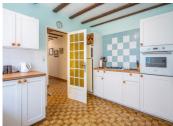

## INFORMATION

Town: Peyzac-le-Moustier

Department: Dordogne

Bed: 3

Bath:

Floor: 110 m2
Plot Size: 8488 m2

Single-storey house comprising a spacious living area opening onto a terrace, two bedrooms, an office/bedroom space, a recent kitchen, bathroom with shower and bath tub and an independent toilet. A garden shed is also found on the large wooded plot.

### **DESCRIPTION**

Living room 36m2
Bedroom 10m2
Hallway 11.7m2
Kitchen 11.5m2
Utility room 16m2
Toilet with washbasin 1.6m2
Bathroom 7.6m2
Left bedroom 13.5m2
Right bedroom 16.2m2

EXTRAS
Attic 125m2
Terrace approx. 60m2
Garden shed 20m2