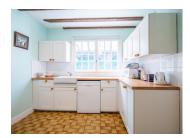

## INFORMATION

Town: Peyzac-le-Moustier

Department: Dordogne

Bed: 3

Bath:

Floor: 110 m2
Plot Size: 8488 m2

Single-storey house comprising a spacious living area opening onto a terrace, two bedrooms, an office/bedroom space, a recent kitchen, bathroom with shower and bath tub and an independent toilet. A garden shed is also found on the large wooded plot.

### **DESCRIPTION**

Living room 36m2
Bedroom 10m2
Hallway 11.7m2
Kitchen 11.5m2
Utility room 16m2
Toilet with washbasin 1.6m2
Bathroom 7.6m2
Left bedroom 13.5m2
Right bedroom 16.2m2

EXTRAS
Attic 125m2
Terrace approx. 60m2
Garden shed 20m2