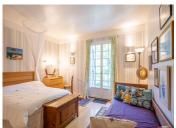

## INFORMATION

Town: Peyzac-le-Moustier

Department: Dordogne

Bed: 3

Bath:

Floor: 110 m2
Plot Size: 8488 m2

Single-storey house comprising a spacious living area opening onto a terrace, two bedrooms, an office/bedroom space, a recent kitchen, bathroom with shower and bath tub and an independent toilet. A garden shed is also found on the large wooded plot.

### **DESCRIPTION**

Living room 36m2
Bedroom 10m2
Hallway 11.7m2
Kitchen 11.5m2
Utility room 16m2
Toilet with washbasin 1.6m2
Bathroom 7.6m2
Left bedroom 13.5m2
Right bedroom 16.2m2

EXTRAS
Attic 125m2
Terrace approx. 60m2
Garden shed 20m2