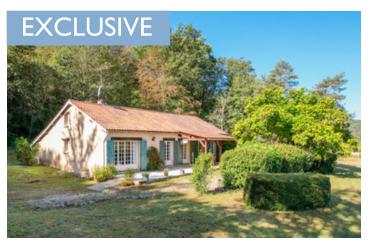

Ref: A24175BD24

Price: 187 500 EUR agency fees to be paid by the seller

Three bedroom single-storey house on a large wooded plot in the Vézère valley.

## INFORMATION

Town: Peyzac-le-Moustier

Department: Dordogne

Bed: 3

Bath:

Floor: 110 m2
Plot Size: 8488 m2

Single-storey house comprising a spacious living area opening onto a terrace, two bedrooms, an office/bedroom space, a recent kitchen, bathroom with shower and bath tub and an independent toilet. A garden shed is also found on the large wooded plot.