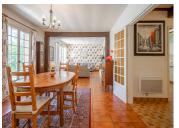

## INFORMATION

Town: Peyzac-le-Moustier

Department: Dordogne

Bed: 3

Bath:

Floor: 110 m2
Plot Size: 8488 m2

Single-storey house comprising a spacious living area opening onto a terrace, two bedrooms, an office/bedroom space, a recent kitchen, bathroom with shower and bath tub and an independent toilet. A garden shed is also found on the large wooded plot.

### **DESCRIPTION**

Living room 36m2
Bedroom 10m2
Hallway 11.7m2
Kitchen 11.5m2
Utility room 16m2
Toilet with washbasin 1.6m2
Bathroom 7.6m2
Left bedroom 13.5m2
Right bedroom 16.2m2

EXTRAS
Attic 125m2
Terrace approx. 60m2
Garden shed 20m2