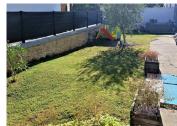

## IN BRIEF

House built in 1926 on 2 levels comprising: - Garden level: I kitchen opening onto a living room, I storeroom/laundry room with toilet (direct access from the kitchen to the laundry room is currently being renovated). I wooden terrace with pergola and jacuzzi. I central spiral staircase leading to : -Upstairs: I study that could be used as a bedroom for a young child, I dressing room, I bedroom with walk-in shower, I bathroom. The bright, open-plan living room has direct access to the terrace. Recently fitted kitchen (oven, hob, extractor fan, dishwasher). Attractive, fully enclosed garden with wicket and sliding gate. Partly renovated. The facade remains to be finished. House classified D 227