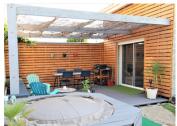

## IN BRIEF

House built in 1926 on 2 levels comprising: - Garden level: I kitchen opening onto a living room, I storeroom/laundry room with toilet (direct access from the kitchen to the laundry room is currently being renovated). I wooden terrace with pergola and jacuzzi. I central spiral staircase leading to : -Upstairs: I study that could be used as a bedroom for a young child, I dressing room, I bedroom with walk-in shower, I bathroom. The bright, open-plan living room has direct access to the terrace. Recently fitted kitchen (oven, hob, extractor fan, dishwasher). Attractive, fully enclosed garden with wicket and sliding gate. Partly renovated. The facade remains to be finished. House classified D 227