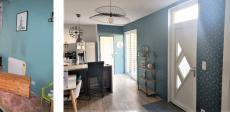

## IN BRIEF

House built in 1926 on 2 levels comprising: - Garden level: I kitchen opening onto a living room, I storeroom/laundry room with toilet (direct access from the kitchen to the laundry room is currently being renovated). I wooden terrace with pergola and jacuzzi. I central spiral staircase leading to : -Upstairs: I study that could be used as a bedroom for a young child, I dressing room, I bedroom with walk-in shower, I bathroom. The bright, open-plan living room has direct access to the terrace. Recently fitted kitchen (oven, hob, extractor fan, dishwasher). Attractive, fully enclosed garden with wicket and sliding gate. Partly renovated. The facade remains to be finished. House classified D 227