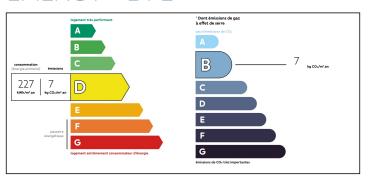

## IN BRIEF

House built in 1926 on 2 levels comprising: - Garden level: I kitchen opening onto a living room, I storeroom/laundry room with toilet (direct access from the kitchen to the laundry room is currently being renovated). I wooden terrace with pergola and jacuzzi. I central spiral staircase leading to : -Upstairs: I study that could be used as a bedroom for a young child, I dressing room, I bedroom with walk-in shower, I bathroom. The bright, open-plan living room has direct access to the terrace. Recently fitted kitchen (oven, hob, extractor fan, dishwasher). Attractive, fully enclosed garden with wicket and sliding gate. Partly renovated. The facade remains to be finished. House classified D 227

**FNFRGY - DPF** 

NB. Quoted prices relate to euro transactions. Fluctuations in exchange rates are not the responsibility of the agency or those representing it. The agency and its representatives are not authorised to make or give guarantees relating to the property. These particulars do not form part of any contract but are to be taken as a general representation of the property. Any areas, measurements or distances are approximate. Text, photographs and plans, where applicable, are for guidance only. Leggett and its representatives have not tested services, equipment or facilities and cannot guarantee the same.