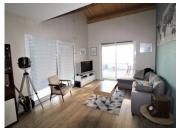

## IN BRIEF

House built in 1926 on 2 levels comprising: - Garden level: I kitchen opening onto a living room, I storeroom/laundry room with toilet (direct access from the kitchen to the laundry room is currently being renovated). I wooden terrace with pergola and jacuzzi. I central spiral staircase leading to : -Upstairs: I study that could be used as a bedroom for a young child, I dressing room, I bedroom with walk-in shower, I bathroom. The bright, open-plan living room has direct access to the terrace. Recently fitted kitchen (oven, hob, extractor fan, dishwasher). Attractive, fully enclosed garden with wicket and sliding gate. Partly renovated. The facade remains to be finished. House classified D 227