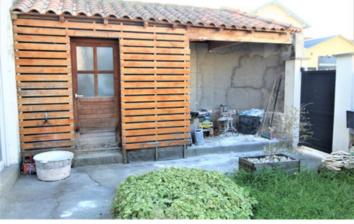

## IN BRIEF

House built in 1926 on 2 levels comprising: - Garden level: I kitchen opening onto a living room, I storeroom/laundry room with toilet (direct access from the kitchen to the laundry room is currently being renovated). I wooden terrace with pergola and jacuzzi. I central spiral staircase leading to : -Upstairs: I study that could be used as a bedroom for a young child, I dressing room, I bedroom with walk-in shower, I bathroom. The bright, open-plan living room has direct access to the terrace. Recently fitted kitchen (oven, hob, extractor fan, dishwasher). Attractive, fully enclosed garden with wicket and sliding gate. Partly renovated. The facade remains to be finished. House classified D 227