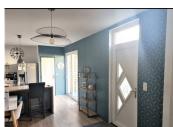

## IN BRIEF

House built in 1926 on 2 levels comprising: - Garden level: I kitchen opening onto a living room, I storeroom/laundry room with toilet (direct access from the kitchen to the laundry room is currently being renovated). I wooden terrace with pergola and jacuzzi. I central spiral staircase leading to : -Upstairs: I study that could be used as a bedroom for a young child, I dressing room, I bedroom with walk-in shower, I bathroom. The bright, open-plan living room has direct access to the terrace. Recently fitted kitchen (oven, hob, extractor fan, dishwasher). Attractive, fully enclosed garden with wicket and sliding gate. Partly renovated. The facade remains to be finished. House classified D 227