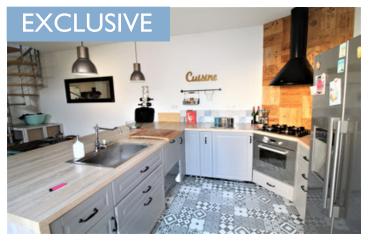

## IN BRIEF

House built in 1926 on 2 levels comprising: - Garden level: I kitchen opening onto a living room, I storeroom/laundry room with toilet (direct access from the kitchen to the laundry room is currently being renovated). I wooden terrace with pergola and jacuzzi. I central spiral staircase leading to : -Upstairs: I study that could be used as a bedroom for a young child, I dressing room, I bedroom with walk-in shower, I bathroom. The bright, open-plan living room has direct access to the terrace. Recently fitted kitchen (oven, hob, extractor fan, dishwasher). Attractive, fully enclosed garden with wicket and sliding gate. Partly renovated. The facade remains to be finished. House classified D 227