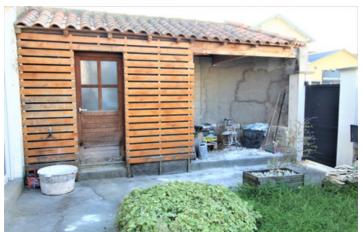

## IN BRIEF

House built in 1926 on 2 levels comprising: - Garden level: I kitchen opening onto a living room, I storeroom/laundry room with toilet (direct access from the kitchen to the laundry room is currently being renovated). I wooden terrace with pergola and jacuzzi. I central spiral staircase leading to : -Upstairs: I study that could be used as a bedroom for a young child, I dressing room, I bedroom with walk-in shower, I bathroom. The bright, open-plan living room has direct access to the terrace. Recently fitted kitchen (oven, hob, extractor fan, dishwasher). Attractive, fully enclosed garden with wicket and sliding gate. Partly renovated. The facade remains to be finished. House classified D 227