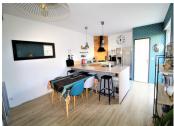

## IN BRIEF

House built in 1926 on 2 levels comprising: - Garden level: I kitchen opening onto a living room, I storeroom/laundry room with toilet (direct access from the kitchen to the laundry room is currently being renovated). I wooden terrace with pergola and jacuzzi. I central spiral staircase leading to : -Upstairs: I study that could be used as a bedroom for a young child, I dressing room, I bedroom with walk-in shower, I bathroom. The bright, open-plan living room has direct access to the terrace. Recently fitted kitchen (oven, hob, extractor fan, dishwasher). Attractive, fully enclosed garden with wicket and sliding gate. Partly renovated. The facade remains to be finished. House classified D 227