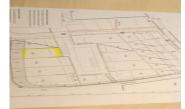

# INFORMATION

| Town:       | Brux   |
|-------------|--------|
| Department: | Vienne |
| Bed:        | 0      |
| Bath:       | 0      |
| Floor:      | 0 m2   |
| Plot Size:  | 809 m2 |

### IN BRIEF

Building plot for a habitable dwelling, with electricity, water and drainage ready for connection. Other plots of differing sizes available upon request

### DESCRIPTION

Building plot for a habitable dwelling, with electricity, water and drainage ready for connection.

Other plots of differing sizes available upon request

Information about risks to which this property is exposed is available on the Géorisques website : https://www.georisques.gouv.fr