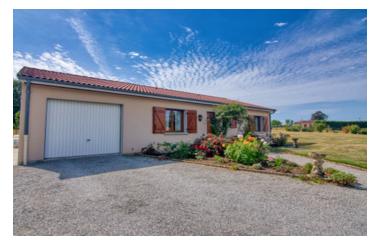

#### Bungalow with additional constructible land

### IN BRIEF

Easy living on large gardens with single level two bedroom house built in 2005. The owners of this house ensured their privacy when they built here by purchasing the neighbouring plot also of constructible land. You have space to expand here or just enjoy the property as it is. Mains drains, great roof and double glazing. VMC ventilation system and heating by electric radiators. Located just down the road from Saint-Sulpice-les-Feuilles which has your supermarket, cafes and schools the appeal is perfect for a family home or as a great holiday home. Only 10 minutes to the A20 motorway, 20 minutes to La Souterraine with train connections to Paris and 45 minutes to Limoges.

#### DESCRIPTION

Set down a cul-de-sac in a quiet and tidy neighbourhood is a perfect lock and leave 2 bedroom house set in large easy maintained grounds.

without fees

The large entertaining/dining room enjoys double aspect light and French doors allows excellent flows out into the patio and garden. The kitchen is large and spacious and overlooks the outside patio area to the rear of the house.