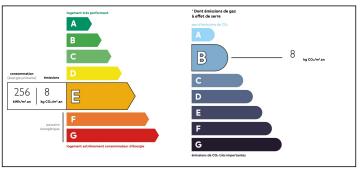

#### www.frenchestateagents.com

Ref: A23858AR87 Price: 149 500 EUR agency fees included: 5.2816901408451 % TTC to be paid by the buyer (142 000 EUR without fees).

#### Bungalow with additional constructible land















## ENERGY - DPE



### INFORMATION

| Town:       | Mailhac-sur-Benaize |
|-------------|---------------------|
| Department: | Haute-Vienne        |
| Bed:        | 2                   |
| Bath:       | I                   |
| Floor:      | 68 m2               |
| Plot Size:  | 2871 m2             |

### IN BRIEF

Easy living on large gardens with single level two bedroom house built in 2005. The owners of this house ensured their privacy when they built here by purchasing the neighbouring plot also of constructible land. You have space to expand here or just enjoy the property as it is. Mains drains, great roof and double glazing. VMC ventilation system and heating by electric radiators. Located just down the road from Saint-Sulpice-les-Feuilles which has your supermarket, cafes and schools the appeal is