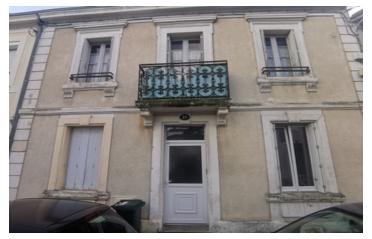

#### Under offer. Studio 24m2. Ground floor with a private courtyard in a small co-owned building.

# Town: Périgueux

Department: Dordogne

Bed: 0

Bath:

Floor: 24 m2

Outside Space: 26 m2

#### IN BRIEF

Ground floor studio very close to the town centre, 24m2 with kitchenette and shower room - Outside courtyard of 26 m2 - quiet street - Cellar in the basement - Electric heating Taxes Foncières: 700 € /y Building fees : 550 € /Y Notary Fees : 5904€ Private patio, Refurbishment of common areas planned for next year. (850 €)