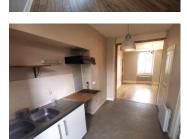

#### IN BRIEF

Ground floor studio very close to the town centre, 24m2 with kitchenette and shower room - Outside courtyard of 26 m2 - quiet street - Cellar in the basement - Electric heating Taxes Foncières: 700 € /y Building fees : 550 € /Y Notary Fees : 5904€ Private patio, Refurbishment of common areas planned for next year. (850 €)

### DESCRIPTION

18m2 living room
4.5m2 kitchen
shower room 2.5m2
26m2 private courtyard
Quiet street with free parking spaces

Direction Angoulême 2 minutes from rue Victor Hugo 5 minutes from the national police station