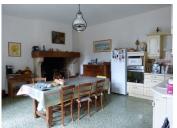

## IN BRIEF

Exceptional location for this agricultural property. Currently exploited for sheep breeding, it has 80 hectares composed of meadows, woods. outbuildings and a spacious house. Charm and character for this residence of 185 m<sup>2</sup> of living space and its outbuildings located in the middle of its land. The ground floor consists of an entrance of 16.74 m<sup>2</sup>, a living room of 30.63 m<sup>2</sup>, a kitchen 28.68 m<sup>2</sup>, an office of 15.25 m<sup>2</sup>, as well as two bedrooms of 27.37 m<sup>2</sup> and 12 .67 m<sup>2</sup>. In addition, there is a bathroom of 5.32 m<sup>2</sup> and a toilet of 1.21 m<sup>2</sup>. Upstairs, a landing serves two bedrooms (20.91m<sup>2</sup> and 19.49m<sup>2</sup>) as well as a bathroom of 4.90 m<sup>2</sup>. This property also includes more than 300 m<sup>2</sup> of various outbuildings, some adjoining the house, while others are located a little further away. Currently, these outbuildings are dedicated to sheep breeding. The surrounding land consists of woodland and meadows, adding...

## Ground floor:

- Entrance 16.74m<sup>2</sup>
- Living room 30.63m<sup>2</sup>
- Kitchen 28.68m<sup>2</sup>
- Office 15.25 m<sup>2</sup>
- Two bedrooms (27.37 m<sup>2</sup> and 12.67 m<sup>2</sup>)
- Bathroom 5.32 m<sup>2</sup>
- WC of 1,21 m<sup>2</sup>