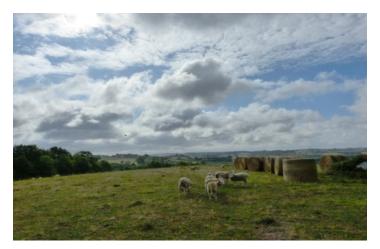

## IN BRIEF

Exceptional location for this agricultural property. Currently exploited for sheep breeding, it has 80 hectares composed of meadows, woods. outbuildings and a spacious house. Charm and character for this residence of 185 m<sup>2</sup> of living space and its outbuildings located in the middle of its land. The ground floor consists of an entrance of 16.74 m<sup>2</sup>, a living room of 30.63 m<sup>2</sup>, a kitchen 28.68 m<sup>2</sup>, an office of 15.25 m<sup>2</sup>, as well as two bedrooms of 27.37 m<sup>2</sup> and 12 .67 m<sup>2</sup>. In addition, there is a bathroom of 5.32 m<sup>2</sup> and a toilet of 1.21 m<sup>2</sup>. Upstairs, a landing serves two bedrooms (20.91m<sup>2</sup> and 19.49m<sup>2</sup>) as well as a bathroom of 4.90 m<sup>2</sup>. This property also includes more than 300 m<sup>2</sup> of various outbuildings, some adjoining the house, while others are located a little further away. Currently, these outbuildings are dedicated to sheep breeding. The surrounding land consists of woodland and meadows, adding...