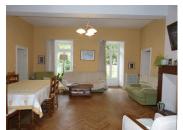

## IN BRIEF

Exceptional location for this agricultural property. Currently exploited for sheep breeding, it has 80 hectares composed of meadows, woods. outbuildings and a spacious house. Charm and character for this residence of 185 m<sup>2</sup> of living space and its outbuildings located in the middle of its land. The ground floor consists of an entrance of 16.74 m<sup>2</sup>, a living room of 30.63 m<sup>2</sup>, a kitchen 28.68 m<sup>2</sup>, an office of 15.25 m<sup>2</sup>, as well as two bedrooms of 27.37 m<sup>2</sup> and 12 .67 m<sup>2</sup>. In addition, there is a bathroom of 5.32 m<sup>2</sup> and a toilet of 1.21 m<sup>2</sup>. Upstairs, a landing serves two bedrooms (20.91m<sup>2</sup> and 19.49m<sup>2</sup>) as well as a bathroom of 4.90 m<sup>2</sup>. This property also includes more than 300 m<sup>2</sup> of various outbuildings, some adjoining the house, while others are located a little further away. Currently, these outbuildings are dedicated to sheep breeding. The surrounding land consists of woodland and meadows, adding...

## Ground floor:

- Entrance 16.74m<sup>2</sup>
- Living room 30.63m<sup>2</sup>
- Kitchen 28.68m<sup>2</sup>
- Office 15.25 m<sup>2</sup>
- Two bedrooms (27.37 m<sup>2</sup> and 12.67 m<sup>2</sup>)
- Bathroom 5.32 m<sup>2</sup>
- WC of 1,21 m<sup>2</sup>