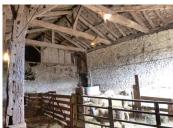

## IN BRIEF

Exceptional location for this agricultural property. Currently exploited for sheep breeding, it has 80 hectares composed of meadows, woods. outbuildings and a spacious house. Charm and character for this residence of 185 m<sup>2</sup> of living space and its outbuildings located in the middle of its land. The ground floor consists of an entrance of 16.74 m<sup>2</sup>, a living room of 30.63 m<sup>2</sup>, a kitchen 28.68 m<sup>2</sup>, an office of 15.25 m<sup>2</sup>, as well as two bedrooms of 27.37 m<sup>2</sup> and 12 .67 m<sup>2</sup>. In addition, there is a bathroom of 5.32 m<sup>2</sup> and a toilet of 1.21 m<sup>2</sup>. Upstairs, a landing serves two bedrooms (20.91m<sup>2</sup> and 19.49m<sup>2</sup>) as well as a bathroom of 4.90 m<sup>2</sup>. This property also includes more than 300 m<sup>2</sup> of various outbuildings, some adjoining the house, while others are located a little further away. Currently, these outbuildings are dedicated to sheep breeding. The surrounding land consists of woodland and meadows, adding...