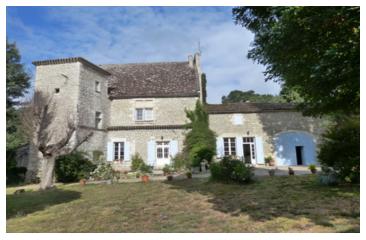

Ref: A23771CAH47

Price: 922 200 EUR

agency fees included: 6 % TTC to be paid by the buyer (870 000 EUR without fees)

Lovely stone farm property, spacious rooms, outbuildings and lots of land. Peaceful with great views.

## IN BRIEF

Exceptional location for this agricultural property. Currently exploited for sheep breeding, it has 80 hectares composed of meadows, woods. outbuildings and a spacious house. Charm and character for this residence of 185 m<sup>2</sup> of living space and its outbuildings located in the middle of its land. The ground floor consists of an entrance of 16.74 m<sup>2</sup>, a living room of 30.63 m<sup>2</sup>, a kitchen 28.68 m<sup>2</sup>, an office of 15.25 m<sup>2</sup>, as well as two bedrooms of 27.37 m<sup>2</sup> and 12 .67 m<sup>2</sup>. In addition, there is a bathroom of 5.32 m<sup>2</sup> and a toilet of 1.21 m<sup>2</sup>. Upstairs, a landing serves two bedrooms (20.91m<sup>2</sup> and 19.49m<sup>2</sup>) as well as a bathroom of 4.90 m<sup>2</sup>. This property also includes more than 300 m<sup>2</sup> of various outbuildings, some adjoining the house, while others are located a little further away. Currently, these outbuildings are dedicated to sheep breeding. The surrounding land consists of woodland and meadows, adding...