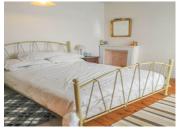

#### DESCRIPTION

Ground floor Kitchen 12 m<sup>2</sup> Living room with large woodburner 18 m<sup>2</sup> Shower room with WC 10 m<sup>2</sup> Boiler room/storage 6 m<sup>2</sup>

I st floor Bedroom I I5 m<sup>2</sup> Bedroom 2 I5 m<sup>2</sup> Bedroom 3 I0 m<sup>2</sup> Bathroom with large corner bath 6 m<sup>2</sup>