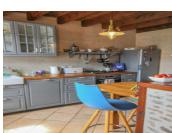

#### DESCRIPTION

Ground floor Kitchen 12 m<sup>2</sup> Living room with large woodburner 18 m<sup>2</sup> Shower room with WC 10 m<sup>2</sup> Boiler room/storage 6 m<sup>2</sup>

I st floor Bedroom I I5 m<sup>2</sup> Bedroom 2 I5 m<sup>2</sup> Bedroom 3 I0 m<sup>2</sup> Bathroom with large corner bath 6 m<sup>2</sup>