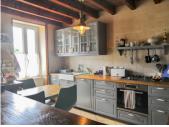

#### DESCRIPTION

Ground floor Kitchen 12 m<sup>2</sup> Living room with large woodburner 18 m<sup>2</sup> Shower room with WC 10 m<sup>2</sup> Boiler room/storage 6 m<sup>2</sup>

I st floor Bedroom I I5 m<sup>2</sup> Bedroom 2 I5 m<sup>2</sup> Bedroom 3 I0 m<sup>2</sup> Bathroom with large corner bath 6 m<sup>2</sup>