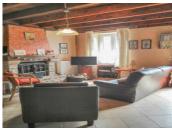

### IN BRIEF

The house has been well restored and maintained, and cleverly set out with a focus on the ground floor and being large enough to accommodate four bedrooms yet easy to heat. The swimming pool and garden is located across the road from the house. It is designed to be private, the pool and outside dining area are in excellent condition. The property is on the edge of a small hamlet with a lane that has next to no traffic. This is a perfect family home or retreat for those of all ages up in the Limousin countryside.

#### DESCRIPTION

Ground floor Kitchen 12 m<sup>2</sup> Living room with large woodburner 18 m<sup>2</sup> Shower room with WC 10 m<sup>2</sup> Boiler room/storage 6 m<sup>2</sup>

I st floor Bedroom I I5 m<sup>2</sup> Bedroom 2 I5 m<sup>2</sup> Bedroom 3 I0 m<sup>2</sup> Bathroom with large corner bath 6 m<sup>2</sup>