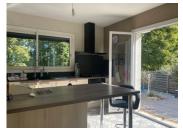

## IN BRIEF

Functional house with 30 m2 living room - recent open-plan kitchen- 2 bedrooms on garden level and bathroom with Italian shower upstairs: I large bedroom with washbasin - possibility of adding a shower basement: I bedroom or study with large garage - above-ground swimming pool above-ground swimming pool Oil-fired central heating - Septic tank up to standard-

### DESCRIPTION

30 m2 living room - 10 m2 kitchen - 15 m2 bedrooms - 12 m2 bedroom and 9 m2 bedroom - 6 m2 bathroom - 12 m2 study

Electric aluminium and solar shutters news alarm automatic gate 2600 m2 plot with undergrowth easy access to amenities 5 minutes from the market town of Chancelade