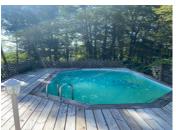

## IN BRIEF

Functional house with 30 m2 living room - recent open-plan kitchen- 2 bedrooms on garden level and bathroom with Italian shower upstairs: I large bedroom with washbasin - possibility of adding a shower basement: I bedroom or study with large garage - above-ground swimming pool above-ground swimming pool Oil-fired central heating - Septic tank up to standard-