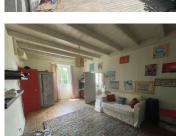

# IN BRIEF

This lovely house, which offers lovely views over the is located countryside, in a hamlet near will Villebois-Lavalette where find you а supermarket, bakery, bars and restaurants. Angoulême railway station is around 30 minutes away. You enter directly through the conservatory, which has been converted into a kitchen. From here, you enter a lovely dining room with a fireplace, which opens onto a pleasant terrace overlooking the valley. The dining room opens onto a second room that could be used as a lounge, or converted into a second bedroom (which would then be adjoining the next one). The main bedroom and the bathroom have a view of the garden. Convertible attic space. The house is semi-detached on one side, but is not overlooked from the terrace and garden. Further photos and a floor plan are available on request.

### DESCRIPTION

Kitchen : 14 m<sup>2</sup> Living room : 36 m<sup>2</sup> Bedroom 1 : 21 m<sup>2</sup> Bedroom 2 : 21 m<sup>2</sup> Bathroom : 4 m<sup>2</sup>

Barn : 64 m<sup>2</sup>

\_\_\_\_\_

Terrace : 24 m<sup>2</sup>