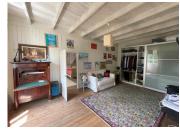

# IN BRIEF

This lovely house, which offers lovely views over the is located countryside, in a hamlet near will Villebois-Lavalette where find you а supermarket, bakery, bars and restaurants. Angoulême railway station is around 30 minutes away. You enter directly through the conservatory, which has been converted into a kitchen. From here, you enter a lovely dining room with a fireplace, which opens onto a pleasant terrace overlooking the valley. The dining room opens onto a second room that could be used as a lounge, or converted into a second bedroom (which would then be adjoining the next one). The main bedroom and the bathroom have a view of the garden. Convertible attic space. The house is semi-detached on one side, but is not overlooked from the terrace and garden. Further photos and a floor plan are available on request.

### DESCRIPTION

Kitchen : 14 m<sup>2</sup> Living room : 36 m<sup>2</sup> Bedroom 1 : 21 m<sup>2</sup> Bedroom 2 : 21 m<sup>2</sup> Bathroom : 4 m<sup>2</sup>

Barn : 64 m<sup>2</sup>

\_\_\_\_\_

Terrace : 24 m<sup>2</sup>