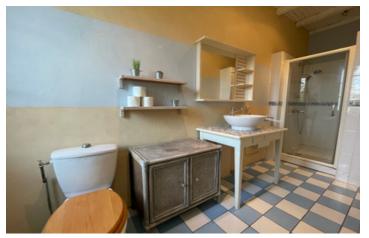

# IN BRIEF

This lovely house, which offers lovely views over the is located countryside, in a hamlet near will Villebois-Lavalette where find you а supermarket, bakery, bars and restaurants. Angoulême railway station is around 30 minutes away. You enter directly through the conservatory, which has been converted into a kitchen. From here, you enter a lovely dining room with a fireplace, which opens onto a pleasant terrace overlooking the valley. The dining room opens onto a second room that could be used as a lounge, or converted into a second bedroom (which would then be adjoining the next one). The main bedroom and the bathroom have a view of the garden. Convertible attic space. The house is semi-detached on one side, but is not overlooked from the terrace and garden. Further photos and a floor plan are available on request.

### DESCRIPTION

Kitchen : 14 m<sup>2</sup> Living room : 36 m<sup>2</sup> Bedroom 1 : 21 m<sup>2</sup> Bedroom 2 : 21 m<sup>2</sup> Bathroom : 4 m<sup>2</sup>

Barn : 64 m<sup>2</sup>

\_\_\_\_\_

Terrace : 24 m<sup>2</sup>