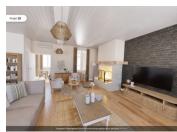

# IN BRIEF

This lovely house, which offers lovely views over the is located countryside, in a hamlet near will Villebois-Lavalette where find you а supermarket, bakery, bars and restaurants. Angoulême railway station is around 30 minutes away. You enter directly through the conservatory, which has been converted into a kitchen. From here, you enter a lovely dining room with a fireplace, which opens onto a pleasant terrace overlooking the valley. The dining room opens onto a second room that could be used as a lounge, or converted into a second bedroom (which would then be adjoining the next one). The main bedroom and the bathroom have a view of the garden. Convertible attic space. The house is semi-detached on one side, but is not overlooked from the terrace and garden. Further photos and a floor plan are available on request.