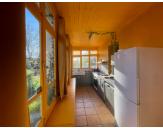

# IN BRIEF

This lovely house, which offers lovely views over the is located countryside, in a hamlet near will Villebois-Lavalette where find you а supermarket, bakery, bars and restaurants. Angoulême railway station is around 30 minutes away. You enter directly through the conservatory, which has been converted into a kitchen. From here, you enter a lovely dining room with a fireplace, which opens onto a pleasant terrace overlooking the valley. The dining room opens onto a second room that could be used as a lounge, or converted into a second bedroom (which would then be adjoining the next one). The main bedroom and the bathroom have a view of the garden. Convertible attic space. The house is semi-detached on one side, but is not overlooked from the terrace and garden. Further photos and a floor plan are available on request.

### DESCRIPTION

Kitchen : 14 m<sup>2</sup> Living room : 36 m<sup>2</sup> Bedroom 1 : 21 m<sup>2</sup> Bedroom 2 : 21 m<sup>2</sup> Bathroom : 4 m<sup>2</sup>

Barn : 64 m<sup>2</sup>

\_\_\_\_\_

Terrace : 24 m<sup>2</sup>