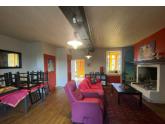

# IN BRIEF

This lovely house, which offers lovely views over the is located countryside, in a hamlet near will Villebois-Lavalette where find you а supermarket, bakery, bars and restaurants. Angoulême railway station is around 30 minutes away. You enter directly through the conservatory, which has been converted into a kitchen. From here, you enter a lovely dining room with a fireplace, which opens onto a pleasant terrace overlooking the valley. The dining room opens onto a second room that could be used as a lounge, or converted into a second bedroom (which would then be adjoining the next one). The main bedroom and the bathroom have a view of the garden. Convertible attic space. The house is semi-detached on one side, but is not overlooked from the terrace and garden. Further photos and a floor plan are available on request.