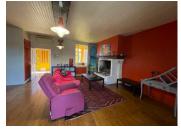

# IN BRIEF

This lovely house, which offers lovely views over the is located countryside, in a hamlet near will Villebois-Lavalette where find you а supermarket, bakery, bars and restaurants. Angoulême railway station is around 30 minutes away. You enter directly through the conservatory, which has been converted into a kitchen. From here, you enter a lovely dining room with a fireplace, which opens onto a pleasant terrace overlooking the valley. The dining room opens onto a second room that could be used as a lounge, or converted into a second bedroom (which would then be adjoining the next one). The main bedroom and the bathroom have a view of the garden. Convertible attic space. The house is semi-detached on one side, but is not overlooked from the terrace and garden. Further photos and a floor plan are available on request.

### DESCRIPTION

Kitchen : 14 m<sup>2</sup> Living room : 36 m<sup>2</sup> Bedroom 1 : 21 m<sup>2</sup> Bedroom 2 : 21 m<sup>2</sup> Bathroom : 4 m<sup>2</sup>

Barn : 64 m<sup>2</sup>

\_\_\_\_\_

Terrace : 24 m<sup>2</sup>