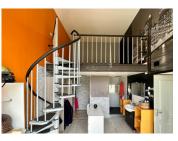

#### DESCRIPTION

House in more detail : Ground floor . ENTRANCE : 23m2 including WC SALON : 30m2 with woodburner . KITCHEN : 29m2 Fully fitted kitchen units . BEDROOM 1 : 19m2 including shower-room plus 9m2 mezzanine . BEDROOM 2 : 18m2 including shower-room plus 9m2 mezzanine . Ist Floor : BEDROOM 3 : 32m2 including shower-room . BEDROOM 4 : 19m2 .