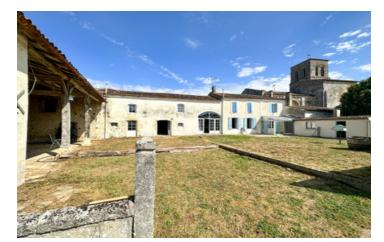

# IN BRIEF

Set in a large village close to Matha , this is an exceptionally priced project - with a view to a quick sale . Main house is habitable with a large kitchen and living room , plus 2 bedrooms on the groundfloor - each with a shower and mezzanine . 2 bedrooms on the first floor ( one with a shower room ) Gite attached which needs renovating completely with possibility of 3 bedrooms . Large dependences including 2 large open hangers and I barn plus many others . Gardens .

#### DESCRIPTION

House in more detail : Ground floor . ENTRANCE : 23m2 including WC SALON : 30m2 with woodburner . KITCHEN : 29m2 Fully fitted kitchen units . BEDROOM 1 : 19m2 including shower-room plus 9m2 mezzanine . BEDROOM 2 : 18m2 including shower-room plus 9m2 mezzanine . Ist Floor : BEDROOM 3 : 32m2 including shower-room . BEDROOM 4 : 19m2 .