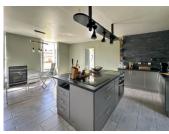

#### DESCRIPTION

House in more detail : Ground floor . ENTRANCE : 23m2 including WC SALON : 30m2 with woodburner . KITCHEN : 29m2 Fully fitted kitchen units . BEDROOM 1 : 19m2 including shower-room plus 9m2 mezzanine . BEDROOM 2 : 18m2 including shower-room plus 9m2 mezzanine . Ist Floor : BEDROOM 3 : 32m2 including shower-room . BEDROOM 4 : 19m2 .