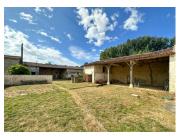

#### GITE TO RENOVATE :

Large room on ground floor 50m2 plus 3 bedrooms on the first floor.

Dependances : 2 large open hangers , barn , storage areas.

-----

Information about risks to which this property is exposed is available on the Géorisques website : https://www.georisques.gouv.fr