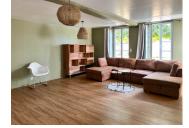

#### DESCRIPTION

House in more detail : Ground floor . ENTRANCE : 23m2 including WC SALON : 30m2 with woodburner . KITCHEN : 29m2 Fully fitted kitchen units . BEDROOM 1 : 19m2 including shower-room plus 9m2 mezzanine . BEDROOM 2 : 18m2 including shower-room plus 9m2 mezzanine . Ist Floor : BEDROOM 3 : 32m2 including shower-room . BEDROOM 4 : 19m2 .