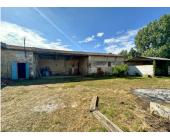

#### GITE TO RENOVATE :

Large room on ground floor 50m2 plus 3 bedrooms on the first floor.

Dependances : 2 large open hangers , barn , storage areas.

-----

Information about risks to which this property is exposed is available on the Géorisques website : https://www.georisques.gouv.fr