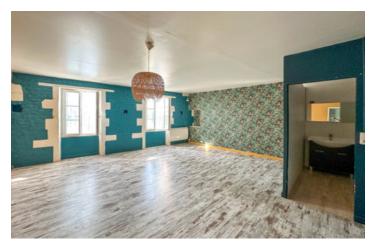

# IN BRIEF

Set in a large village close to Matha , this is an exceptionally priced project - with a view to a quick sale . Main house is habitable with a large kitchen and living room , plus 2 bedrooms on the groundfloor - each with a shower and mezzanine . 2 bedrooms on the first floor ( one with a shower room ) Gite attached which needs renovating completely with possibility of 3 bedrooms . Large dependences including 2 large open hangers and I barn plus many others . Gardens .

#### DESCRIPTION

House in more detail : Ground floor . ENTRANCE : 23m2 including WC SALON : 30m2 with woodburner . KITCHEN : 29m2 Fully fitted kitchen units . BEDROOM 1 : 19m2 including shower-room plus 9m2 mezzanine . BEDROOM 2 : 18m2 including shower-room plus 9m2 mezzanine . Ist Floor : BEDROOM 3 : 32m2 including shower-room . BEDROOM 4 : 19m2 .