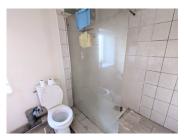

Shower room with WC, hand basin & walk in shower. Double glazing.

To access the attached barn there has already been a doorway added from the kitchen. The barn has double glazed patio doors. Potential for extending the house into the barn.