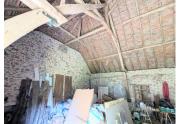

Shower room with WC, hand basin & walk in shower. Double glazing.

To access the attached barn there has already been a doorway added from the kitchen. The barn has double glazed patio doors. Potential for extending the house into the barn.