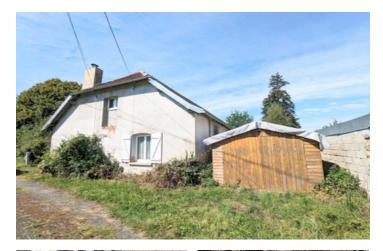

### IN BRIEF

One bedroom cottage to renovate with an attached barn with possibility of expansion. Quiet countryside location with no passing traffic and beautiful views from the garden.

**ENERGY - DPE** 

## DESCRIPTION

The cottage consists of a kitchen with a fireplace and integrated insert wood fire. Tiled flooring. Access staircase to the attic which could potentially create further bedroom space.

Off the kitchen is a bedroom which has partly been tiled. Double glazing.

The house has 2 heat pump fans installed plus heating via the wood burner. Fosse septic.

There is also a wood cabin to the rear of the property ideal for storage of gardening equipment. The land profits from a well.

Sitting on just over 2000m<sup>2</sup> of land with unspoilt countryside views from the garden in the popular village of Montgibaud.

For further information & photos and to book a visit please contact the agents.