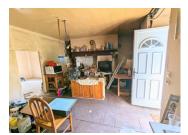

## DESCRIPTION

The cottage consists of a kitchen with a fireplace and integrated insert wood fire. Tiled flooring. Access staircase to the attic which could potentially create further bedroom space.

Off the kitchen is a bedroom which has partly been tiled. Double glazing.