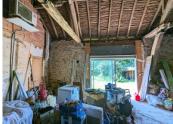

Shower room with WC, hand basin & walk in shower. Double glazing.

To access the attached barn there has already been a doorway added from the kitchen. The barn has double glazed patio doors. Potential for extending the house into the barn.