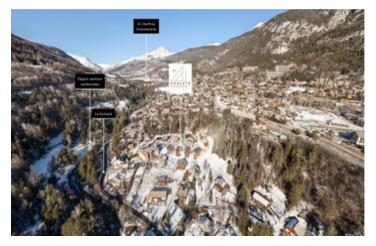

## INFORMATION

Town: Briançon

Department: Hautes-Alpes

Bed: 4

Bath: 4

Floor: 144.3 m2

Plot Size: 380 m<sup>2</sup>

Delivery 2025 of high quality alpine chalet with amazing views, just 2 kms from lift access to Serre Chevalier ski domain.

## CONTACT AGENT FOR VIRTUAL VISIT OF SITE.

Detailed plans and specifications are available on request.

The Area...

Fortville is a small residential area located at the foot of the Serre Chevalier Valley just beside Briancon Town, which is the highest in France. This means that businesses are open all year round, as are restaurants bars and shops. The town is just 20 minutes drive from the Italian border and only 120 kms (1 hr 20) from Turin airport.