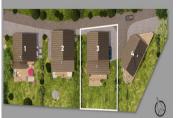

## DESCRIPTION

The Chalet....

This chalet is one four new properties being built in a quiet residential sector of the Serre Chevalier Valley.

Building starts this year and the new owners will have some say in the choice of decor and fittings.

Chalet no. 3 will have 4 bedrooms though a different configuration is possible. The property comes with covered parking, Norwegien hot tub, and a large terrace that has stunning views of the surrounding mountains and larch forests.