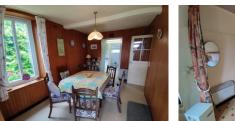

#### DESCRIPTION

Two houses in one property. The larger house consists of a dining room, living room and two bedrooms. Kitchen, W.C, separate shower room and summer kitchen at the rear of the house. The second house is at the entrance to the property with buildings attached, wood store, garage, storage, workshop. Could be developed. Ideal live in and rent gite or lock up and leave (gardener available). Sunny garden to the front with courtyard. More garden/veg patch and large hanger with extra parking to the rear. A short drive to several villages and towns with all services. SNCF Cherbourg/Paris at 15 mins and Ferries to the U.K. and Ireland within an hour.