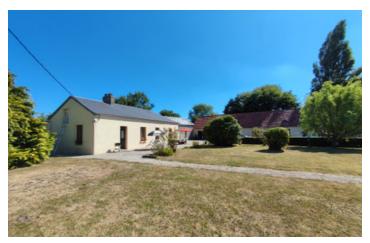

### IN BRIEF

Perfect for a gite for the 80th anniversary and beyond. Lovely property with masses of opportunities. Two houses, one two bedroom and one one bedroom. Outbuildings to develop. Courtyard, terrace and garden front and rear with extra land for veg plot. Two wells. Plenty of parking. 10 mins to villages with services and shops. Trains to Paris and Cherbourg at 15 mins. Two ferries to U.K. and Ireland within an hour.

#### DESCRIPTION

Two houses in one property. The larger house consists of a dining room, living room and two bedrooms. Kitchen, W.C, separate shower room and summer kitchen at the rear of the house. The second house is at the entrance to the property with buildings attached, wood store, garage, storage, workshop. Could be developed. Ideal live in and rent gite or lock up and leave (gardener available). Sunny garden to the front with courtyard. More garden/veg patch and large hanger with extra parking to the rear. A short drive to several villages and towns with all services. SNCF Cherbourg/Paris at 15 mins and Ferries to the U.K. and Ireland within an hour.