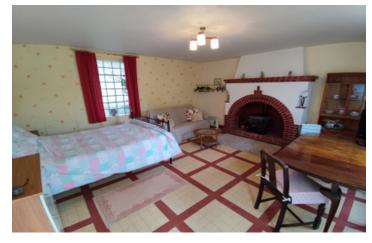

### IN BRIEF

Perfect for a gite for the 80th anniversary and beyond. Lovely property with masses of opportunities. Two houses, one two bedroom and one one bedroom. Outbuildings to develop. Courtyard, terrace and garden front and rear with extra land for veg plot. Two wells. Plenty of parking. 10 mins to villages with services and shops. Trains to Paris and Cherbourg at 15 mins. Two ferries to U.K. and Ireland within an hour.

#### DESCRIPTION

Two houses in one property. The larger house consists of a dining room, living room and two bedrooms. Kitchen, W.C, separate shower room and summer kitchen at the rear of the house. The second house is at the entrance to the property with buildings attached, wood store, garage, storage, workshop. Could be developed. Ideal live in and rent gite or lock up and leave (gardener available). Sunny garden to the front with courtyard. More garden/veg patch and large hanger with extra parking to the rear. A short drive to several villages and towns with all services. SNCF Cherbourg/Paris at 15 mins and Ferries to the U.K. and Ireland within an hour.