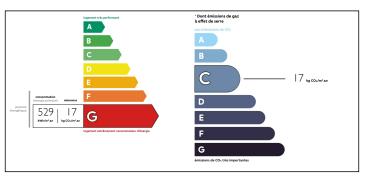

Ref: A23413|TH14 Price: 159 400 EUR

agency fees included: 6.6220735785953 % TTC to be paid by the buyer (149 500 EUR

without fees)

Country property with two houses, outbuildings and gardens. Close to the D-Day beaches. I hour to ferries.



# INFORMATION

Town: Isigny-sur-Mer

Department: Calvados

Bed: 3

Bath: 2

Floor: 120 m2
Plot Size: 2523 m2













### IN BRIEF

Perfect for a gite for the 80th anniversary and beyond. Lovely property with masses of opportunities. Two houses, one two bedroom and one one bedroom. Outbuildings to develop. Courtyard, terrace and garden front and rear with extra land for veg plot. Two wells. Plenty of parking. 10 mins to villages with services and shops. Trains to Paris and Cherbourg at 15 mins. Two ferries to U.K. and Ireland within an hour.





NB. Quoted prices relate to euro transactions. Fluctuations in exchange rates are not the responsibility of the agency or those representing it. The agency and its representatives are not authorised to make or give guarantees relating to the property. These particulars do not form part of any contract but are to be taken as a general representation of the property. Any areas, measurements or distances are approximate. Text, photographs and plans, where applicable, are for guidance only. Leggett and its representatives have not tested services, equipment or facilities and cannot guarantee the same.

Particulars for off-plan purchases are intended as a guide only. Final finishes to the property may vary. Purchasers are advised to engage a solicitor to check the plans and specifications as