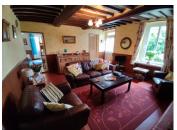

#### DESCRIPTION

Two houses in one property. The larger house consists of a dining room, living room and two bedrooms. Kitchen, W.C, separate shower room and summer kitchen at the rear of the house. The second house is at the entrance to the property with buildings attached, wood store, garage, storage, workshop. Could be developed. Ideal live in and rent gite or lock up and leave (gardener available). Sunny garden to the front with courtyard. More garden/veg patch and large hanger with extra parking to the rear. A short drive to several villages and towns with all services. SNCF Cherbourg/Paris at 15 mins and Ferries to the U.K. and Ireland within an hour.