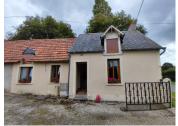

### IN BRIEF

Perfect for a gite for the 80th anniversary and beyond. Lovely property with masses of opportunities. Two houses, one two bedroom and one one bedroom. Outbuildings to develop. Courtyard, terrace and garden front and rear with extra land for veg plot. Two wells. Plenty of parking. 10 mins to villages with services and shops. Trains to Paris and Cherbourg at 15 mins. Two ferries to U.K. and Ireland within an hour.

#### DESCRIPTION

Two houses in one property. The larger house consists of a dining room, living room and two bedrooms. Kitchen, W.C, separate shower room and summer kitchen at the rear of the house. The second house is at the entrance to the property with buildings attached, wood store, garage, storage, workshop. Could be developed. Ideal live in and rent gite or lock up and leave (gardener available). Sunny garden to the front with courtyard. More garden/veg patch and large hanger with extra parking to the rear. A short drive to several villages and towns with all services. SNCF Cherbourg/Paris at 15 mins and Ferries to the U.K. and Ireland within an hour.