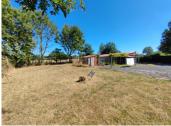

### IN BRIEF

Perfect for a gite for the 80th anniversary and beyond. Lovely property with masses of opportunities. Two houses, one two bedroom and one one bedroom. Outbuildings to develop. Courtyard, terrace and garden front and rear with extra land for veg plot. Two wells. Plenty of parking. 10 mins to villages with services and shops. Trains to Paris and Cherbourg at 15 mins. Two ferries to U.K. and Ireland within an hour.

#### DESCRIPTION

Two houses in one property. The larger house consists of a dining room, living room and two bedrooms. Kitchen, W.C, separate shower room and summer kitchen at the rear of the house. The second house is at the entrance to the property with buildings attached, wood store, garage, storage, workshop. Could be developed. Ideal live in and rent gite or lock up and leave (gardener available). Sunny garden to the front with courtyard. More garden/veg patch and large hanger with extra parking to the rear. A short drive to several villages and towns with all services. SNCF Cherbourg/Paris at 15 mins and Ferries to the U.K. and Ireland within an hour.