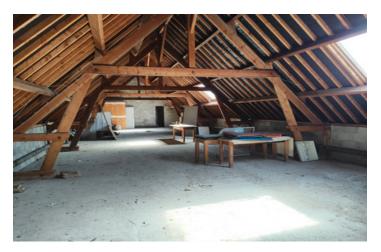

Office - 13m2 Treatment Room - 30m2 Waiting Room 2 - 14m2 WC 2 Storage

Boiler Room - 6m2

On the first floor is a large open loft space to convert - 161m2

Outside there is parking to the front and rear

Information about risks to which this property is exposed is available on the Géorisques website : https://www.georisques.gouv.fr