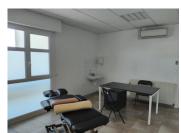

#### DESCRIPTION

Until recently, a full medical centre and currently home to a kinesthérapeute practice, this impressive building comprises

Main entrance corridor with staircase to the 1st floor

Cabinet I - 20m2 Soins - 10m2 Radio - 9m2 Cabinet 2 - 20m2 Cabinet 3 - 20m2 Soins 2 - 8m2 Waiting Room - 45m2 WCI Storage

Office - 13m2 Treatment Room - 30m2 Waiting Room 2 - 14m2 WC 2 Storage

Boiler Room - 6m2

On the first floor is a large open loft space to convert - 161m2

Outside there is parking to the front and rear

Information about risks to which this property is exposed is available on the Géorisques website : https://www.georisques.gouv.fr