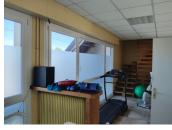

#### DESCRIPTION

Until recently, a full medical centre and currently home to a kinesthérapeute practice, this impressive building comprises

Main entrance corridor with staircase to the 1st floor

Cabinet I - 20m2 Soins - 10m2 Radio - 9m2 Cabinet 2 - 20m2 Cabinet 3 - 20m2 Soins 2 - 8m2 Waiting Room - 45m2 WCI Storage

Office - 13m2 Treatment Room - 30m2 Waiting Room 2 - 14m2 WC 2 Storage

Boiler Room - 6m2

On the first floor is a large open loft space to convert - 161m2

Outside there is parking to the front and rear

Information about risks to which this property is exposed is available on the Géorisques website : https://www.georisques.gouv.fr