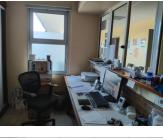

#### DESCRIPTION

Until recently, a full medical centre and currently home to a kinesthérapeute practice, this impressive building comprises

Main entrance corridor with staircase to the 1st floor

Cabinet I - 20m2 Soins - 10m2 Radio - 9m2 Cabinet 2 - 20m2 Cabinet 3 - 20m2 Soins 2 - 8m2 Waiting Room - 45m2 WCI Storage

Office - 13m2 Treatment Room - 30m2 Waiting Room 2 - 14m2 WC 2 Storage

Boiler Room - 6m2

On the first floor is a large open loft space to convert - 161m2

Outside there is parking to the front and rear

Information about risks to which this property is exposed is available on the Géorisques website : https://www.georisques.gouv.fr