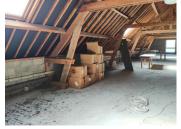

Approx 200m2 of ground floor commercial space with another 160m2 of 1st floor space to convert living / office

Office - 13m2 Treatment Room - 30m2 Waiting Room 2 - 14m2 WC 2 Storage

Boiler Room - 6m2

On the first floor is a large open loft space to convert - 161m2

Outside there is parking to the front and rear

Information about risks to which this property is exposed is available on the Géorisques website : https://www.georisques.gouv.fr