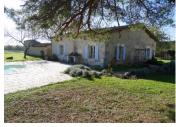

#### UNDER OFFER - A property with 6 bedrooms, 2 bedroom guest house and a studio, a pool and views

## IN BRIEF

This is a versatile property on the edge of a village, surrounded by lovely walks and 2 popular market towns. The house has a choice of covered terraces making outdoor life pure joy. Large open sitting room with 4 sets of french windows opening to both covered terraces, 5 bedrooms 3 bathrooms in main house. The guest cottage has an open plan kitchen sitting room with lovely fireplace, 2 bedrooms with a Jack and Jill shower room. There is also a independent studio with kitchenette and shower room. Pool with stunning views. Situated between Villebois Lavalette and Montmoreau with its TER train station linking Bordeaux to Angouleme and only 27 mins from Angouleme.

#### DESCRIPTION

You enter the hall with the utility/boot,/boiler room with loo on your left - stairs and then straight on to the sitting room 75.5m<sup>2</sup> with open fireplace lots of access outside including 2 doorways to a covered terrace 43.5m<sup>2</sup> or the terrace that runs along the house. Access from sitting room to kitchen 27.6m<sup>2</sup>. Downstairs bedroom 11,3m<sup>2</sup>. Upstairs : bedroom 2 - 16,5m<sup>2</sup> Jack and Jill shower room 6,6m<sup>2</sup> shared with bedroom 3 - 13,7m<sup>2</sup>. Bedroom 4 - 17m<sup>2</sup> with ensuite bathroom 7.9m<sup>2</sup>, bedroom 5/study with integrated cupboard 13.5m<sup>2</sup> and master bedroom (6) 16.6m<sup>2</sup> with walk-in wardrobe 4,8m<sup>2</sup> and ensuite bathroom plus shower 9.4m<sup>2</sup>. Cottage open plan kitchen/living room41,4m<sup>2</sup> 2 bedrooms 13,5m<sup>2</sup> and 12.9m<sup>2</sup> shared shower room 7m<sup>2</sup> independent loo. Studio 66,4m<sup>2</sup> with kitchinette and shower room. Pool 10x5 and 3 outbuildings totalling 26,2m<sup>2</sup>. Main house 335m<sup>2</sup>, cottage is 77m<sup>2</sup> and studio is 66.4m<sup>2</sup>.