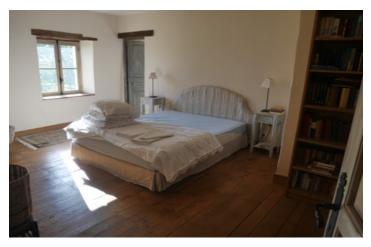

#### DESCRIPTION

You enter the hall with the utility/boot,/boiler room with loo on your left - stairs and then straight on to the sitting room 75.5m<sup>2</sup> with open fireplace lots of access outside including 2 doorways to a covered terrace 43.5m<sup>2</sup> or the terrace that runs along the house. Access from sitting room to kitchen 27.6m<sup>2</sup>. Downstairs bedroom 11,3m<sup>2</sup>. Upstairs : bedroom 2 - 16,5m<sup>2</sup> Jack and Jill shower room 6,6m<sup>2</sup> shared with bedroom 3 - 13,7m<sup>2</sup>. Bedroom 4 - 17m<sup>2</sup> with ensuite bathroom 7.9m<sup>2</sup>, bedroom 5/study with integrated cupboard 13.5m<sup>2</sup> and master bedroom (6) 16.6m<sup>2</sup> with walk-in wardrobe 4,8m<sup>2</sup> and ensuite bathroom plus shower 9.4m<sup>2</sup>. Cottage open plan kitchen/living room41,4m<sup>2</sup> 2 bedrooms 13,5m<sup>2</sup> and 12.9m<sup>2</sup> shared shower room 7m<sup>2</sup> independent loo. Studio 66,4m<sup>2</sup> with kitchinette and shower room. Pool 10x5 and 3 outbuildings totalling 26,2m<sup>2</sup>. Main house 335m<sup>2</sup>, cottage is 77m<sup>2</sup> and studio is 66.4m<sup>2</sup>.