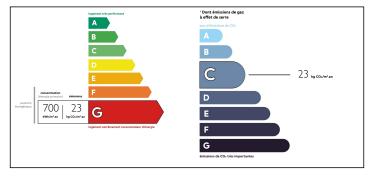

#### UNDER OFFER - A property with 6 bedrooms, 2 bedroom guest house and a studio, a pool and views











### ENERGY - DPE



# INFORMATION

| Town:       | Boisné-La Tude |  |
|-------------|----------------|--|
| Department: | Charente       |  |
| Bed:        | 9              |  |
| Bath:       | 5              |  |
| Floor:      | 478.7 m2       |  |
| Plot Size:  | 4569 m2        |  |
|             |                |  |

## IN BRIEF

This is a versatile property on the edge of a village, surrounded by lovely walks and 2 popular market towns. The house has a choice of covered terraces making outdoor life pure joy. Large open sitting room with 4 sets of french windows opening to both covered terraces, 5 bedrooms 3 bathrooms in main house. The guest cottage has an open plan kitchen sitting room with lovely fireplace, 2 bedrooms with a Jack and Jill shower room. There is also a independent studio with kitchene