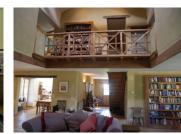

## IN BRIEF

This is a versatile property on the edge of a village, surrounded by lovely walks and 2 popular market towns. The house has a choice of covered terraces making outdoor life pure joy. Large open sitting room with 4 sets of french windows opening to both covered terraces, 5 bedrooms 3 bathrooms in main house. The guest cottage has an open plan kitchen sitting room with lovely fireplace, 2 bedrooms with a Jack and Jill shower room. There is also a independent studio with kitchenette and shower room. Pool with stunning views. Situated between Villebois Lavalette and Montmoreau with its TER train station linking Bordeaux to Angouleme and only 27 mins from Angouleme.

#### DESCRIPTION

You enter the hall with the utility/boot,/boiler room with loo on your left - stairs and then straight on to the sitting room 75.5m<sup>2</sup> with open fireplace lots of access outside including 2 doorways to a covered terrace 43.5m<sup>2</sup> or the terrace that runs along the house. Access from sitting room to kitchen 27.6m<sup>2</sup>. Downstairs bedroom 11,3m<sup>2</sup>. Upstairs : bedroom 2 - 16,5m<sup>2</sup> Jack and Jill shower room 6,6m<sup>2</sup> shared with bedroom 3 - 13,7m<sup>2</sup>. Bedroom 4 - 17m<sup>2</sup> with ensuite bathroom 7.9m<sup>2</sup>, bedroom 5/study with integrated cupboard 13.5m<sup>2</sup> and master bedroom (6) 16.6m<sup>2</sup> with walk-in wardrobe 4,8m<sup>2</sup> and ensuite bathroom plus shower 9.4m<sup>2</sup>. Cottage open plan kitchen/living room41,4m<sup>2</sup> 2 bedrooms 13,5m<sup>2</sup> and 12.9m<sup>2</sup> shared shower room 7m<sup>2</sup> independent loo. Studio 66,4m<sup>2</sup> with kitchinette and shower room. Pool 10x5 and 3 outbuildings totalling 26,2m<sup>2</sup>. Main house 335m<sup>2</sup>, cottage is 77m<sup>2</sup> and studio is 66.4m<sup>2</sup>.