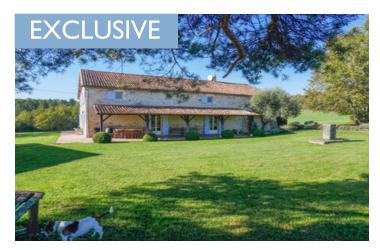

#### UNDER OFFER - A property with 6 bedrooms, 2 bedroom guest house and a studio, a pool and views

## IN BRIEF

This is a versatile property on the edge of a village, surrounded by lovely walks and 2 popular market towns. The house has a choice of covered terraces making outdoor life pure joy. Large open sitting room with 4 sets of french windows opening to both covered terraces, 5 bedrooms 3 bathrooms in main house. The guest cottage has an open plan kitchen sitting room with lovely fireplace, 2 bedrooms with a Jack and Jill shower room. There is also a independent studio with kitchenette and shower room. Pool with stunning views. Situated between Villebois Lavalette and Montmoreau with its TER train station linking Bordeaux to Angouleme and only 27 mins from Angouleme.

#### DESCRIPTION

You enter the hall with the utility/boot,/boiler room with loo on your left - stairs and then straight on to the sitting room 75.5m<sup>2</sup> with open fireplace lots of access outside including 2 doorways to a covered terrace 43.5m<sup>2</sup> or the terrace that runs along the house. Access from sitting room to kitchen 27.6m<sup>2</sup>. Downstairs bedroom 11,3m<sup>2</sup>. Upstairs : bedroom 2 - 16,5m<sup>2</sup> Jack and Jill shower room 6,6m<sup>2</sup> shared with bedroom 3 - 13,7m<sup>2</sup>. Bedroom 4 - 17m<sup>2</sup> with ensuite bathroom 7.9m<sup>2</sup>, bedroom 5/study with integrated cupboard 13.5m<sup>2</sup> and master bedroom (6) 16.6m<sup>2</sup> with walk-in wardrobe 4,8m<sup>2</sup> and ensuite bathroom plus shower 9.4m<sup>2</sup>. Cottage open plan kitchen/living room41,4m<sup>2</sup> 2 bedrooms 13,5m<sup>2</sup> and 12.9m<sup>2</sup> shared shower room 7m<sup>2</sup> independent loo. Studio 66,4m<sup>2</sup> with kitchinette and shower room. Pool 10x5 and 3 outbuildings totalling 26,2m<sup>2</sup>. Main house 335m<sup>2</sup>, cottage is 77m<sup>2</sup> and studio is 66.4m<sup>2</sup>.