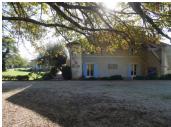

#### DESCRIPTION

You enter the hall with the utility/boot,/boiler room with loo on your left - stairs and then straight on to the sitting room 75.5m<sup>2</sup> with open fireplace lots of access outside including 2 doorways to a covered terrace 43.5m<sup>2</sup> or the terrace that runs along the house. Access from sitting room to kitchen 27.6m<sup>2</sup>. Downstairs bedroom 11,3m<sup>2</sup>. Upstairs : bedroom 2 - 16,5m<sup>2</sup> Jack and Jill shower room 6,6m<sup>2</sup> shared with bedroom 3 - 13,7m<sup>2</sup>. Bedroom 4 - 17m<sup>2</sup> with ensuite bathroom 7.9m<sup>2</sup>, bedroom 5/study with integrated cupboard 13.5m<sup>2</sup> and master bedroom (6) 16.6m<sup>2</sup> with walk-in wardrobe 4,8m<sup>2</sup> and ensuite bathroom plus shower 9.4m<sup>2</sup>. Cottage open plan kitchen/living room41,4m<sup>2</sup> 2 bedrooms 13,5m<sup>2</sup> and 12.9m<sup>2</sup> shared shower room 7m<sup>2</sup> independent loo. Studio 66,4m<sup>2</sup> with kitchinette and shower room. Pool 10x5 and 3 outbuildings totalling 26,2m<sup>2</sup>. Main house 335m<sup>2</sup>, cottage is 77m<sup>2</sup> and studio is 66.4m<sup>2</sup>.