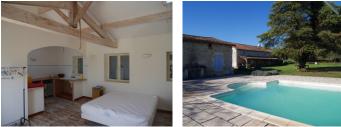

## IN BRIEF

This is a versatile property on the edge of a village, surrounded by lovely walks and 2 popular market towns. The house has a choice of covered terraces making outdoor life pure joy. Large open sitting room with 4 sets of french windows opening to both covered terraces, 5 bedrooms 3 bathrooms in main house. The guest cottage has an open plan kitchen sitting room with lovely fireplace, 2 bedrooms with a Jack and Jill shower room. There is also a independent studio with kitchenette and shower room. Pool with stunning views. Situated between Villebois Lavalette and Montmoreau with its TER train station linking Bordeaux to Angouleme and only 27 mins from Angouleme.

#### DESCRIPTION

You enter the hall with the utility/boot,/boiler room with loo on your left - stairs and then straight on to the sitting room 75.5m<sup>2</sup> with open fireplace lots of access outside including 2 doorways to a covered terrace 43.5m<sup>2</sup> or the terrace that runs along the house. Access from sitting room to kitchen 27.6m<sup>2</sup>. Downstairs bedroom 11,3m<sup>2</sup>. Upstairs : bedroom 2 - 16,5m<sup>2</sup> Jack and Jill shower room 6,6m<sup>2</sup> shared with bedroom 3 - 13,7m<sup>2</sup>. Bedroom 4 - 17m<sup>2</sup> with ensuite bathroom 7.9m<sup>2</sup>, bedroom 5/study with integrated cupboard 13.5m<sup>2</sup> and master bedroom (6) 16.6m<sup>2</sup> with walk-in wardrobe 4,8m<sup>2</sup> and ensuite bathroom plus shower 9.4m<sup>2</sup>. Cottage open plan kitchen/living room41,4m<sup>2</sup> 2 bedrooms 13,5m<sup>2</sup> and 12.9m<sup>2</sup> shared shower room 7m<sup>2</sup> independent loo. Studio 66,4m<sup>2</sup> with kitchinette and shower room. Pool 10x5 and 3 outbuildings totalling 26,2m<sup>2</sup>. Main house 335m<sup>2</sup>, cottage is 77m<sup>2</sup> and studio is 66.4m<sup>2</sup>.