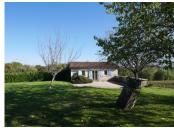

#### DESCRIPTION

You enter the hall with the utility/boot,/boiler room with loo on your left - stairs and then straight on to the sitting room 75.5m<sup>2</sup> with open fireplace lots of access outside including 2 doorways to a covered terrace 43.5m<sup>2</sup> or the terrace that runs along the house. Access from sitting room to kitchen 27.6m<sup>2</sup>. Downstairs bedroom 11,3m<sup>2</sup>. Upstairs : bedroom 2 - 16,5m<sup>2</sup> Jack and Jill shower room 6,6m<sup>2</sup> shared with bedroom 3 - 13,7m<sup>2</sup>. Bedroom 4 - 17m<sup>2</sup> with ensuite bathroom 7.9m<sup>2</sup>, bedroom 5/study with integrated cupboard 13.5m<sup>2</sup> and master bedroom (6) 16.6m<sup>2</sup> with walk-in wardrobe 4,8m<sup>2</sup> and ensuite bathroom plus shower 9.4m<sup>2</sup>. Cottage open plan kitchen/living room41,4m<sup>2</sup> 2 bedrooms 13,5m<sup>2</sup> and 12.9m<sup>2</sup> shared shower room 7m<sup>2</sup> independent loo. Studio 66,4m<sup>2</sup> with kitchinette and shower room. Pool 10x5 and 3 outbuildings totalling 26,2m<sup>2</sup>. Main house 335m<sup>2</sup>, cottage is 77m<sup>2</sup> and studio is 66.4m<sup>2</sup>.