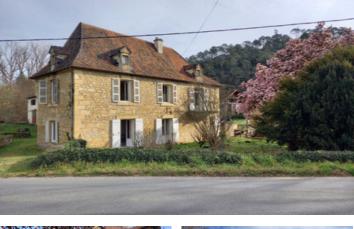

### Charming old wool mill with owners house to renovate. Sarlat

### IN BRIEF

Beautiful old mill to renovate situated just outside of Sarlat. An important part of the local history, there is a grand and stylish owners house along with the original factory / workshop from the 1800's along with an impressive expanse of a 1940's/50's workshop and millpond. Original features of all parts have been retained and the spaces would lend themselves to many different projects - a home, a touristic business, an artistic enterprise / gallery - or any other iteration you might have in mind.

# **DESCRIPTION**

House comprising of living room, kitchen, 7 bedrooms, 4 bathrooms / WC's Recently renovated roof.

Mill building, Independent barn, gardens

Mains gas heating

Non-adjoining woodland

\_\_\_\_\_