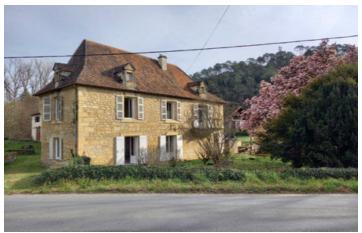

### Charming old wool mill with owners house to renovate. Sarlat

### IN BRIEF

Beautiful old mill to renovate situated just outside of Sarlat. An important part of the local history, there is a grand and stylish owners house along with the original factory / workshop from the 1800's along with an impressive expanse of a 1940's/50's workshop and millpond. Original features of all parts have been retained and the spaces would lend themselves to many different projects - a home, a touristic business, an artistic enterprise / gallery - or any other iteration you might have in mind.

# **DESCRIPTION**

House comprising of living room, kitchen, 7 bedrooms, 4 bathrooms / WC's Recently renovated roof.

Mill building, Independent barn, gardens

Mains gas heating

Non-adjoining woodland

\_\_\_\_\_