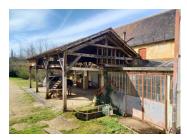

### IN BRIEF

Beautiful old mill to renovate situated just outside of Sarlat. An important part of the local history, there is a grand and stylish owners house along with the original factory / workshop from the 1800's along with an impressive expanse of a 1940's/50's workshop and millpond. Original features of all parts have been retained and the spaces would lend themselves to many different projects - a home, a touristic business, an artistic enterprise / gallery - or any other iteration you might have in mind.

# **DESCRIPTION**

House comprising of living room, kitchen, 7 bedrooms, 4 bathrooms / WC's Recently renovated roof.

Mill building, Independent barn, gardens

Mains gas heating

Non-adjoining woodland

\_\_\_\_\_