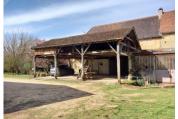

### IN BRIEF

Beautiful old mill to renovate situated just outside of Sarlat. An important part of the local history, there is a grand and stylish owners house along with the original factory / workshop from the 1800's along with an impressive expanse of a 1940's/50's workshop and millpond. Original features of all parts have been retained and the spaces would lend themselves to many different projects - a home, a touristic business, an artistic enterprise / gallery - or any other iteration you might have in mind.

# **DESCRIPTION**

House comprising of living room, kitchen, 7 bedrooms, 4 bathrooms / WC's Recently renovated roof.

Mill building, Independent barn, gardens

Mains gas heating

Non-adjoining woodland

\_\_\_\_\_