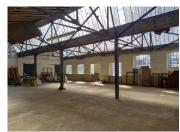

### IN BRIEF

Beautiful old mill to renovate situated just outside of Sarlat. An important part of the local history, there is a grand and stylish owners house along with the original factory / workshop from the 1800's along with an impressive expanse of a 1940's/50's workshop and millpond. Original features of all parts have been retained and the spaces would lend themselves to many different projects - a home, a touristic business, an artistic enterprise / gallery - or any other iteration you might have in mind.