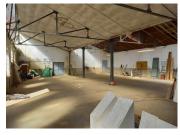

### IN BRIEF

Beautiful old mill to renovate situated just outside of Sarlat. An important part of the local history, there is a grand and stylish owners house along with the original factory / workshop from the 1800's along with an impressive expanse of a 1940's/50's workshop and millpond. Original features of all parts have been retained and the spaces would lend themselves to many different projects - a home, a touristic business, an artistic enterprise / gallery - or any other iteration you might have in mind.