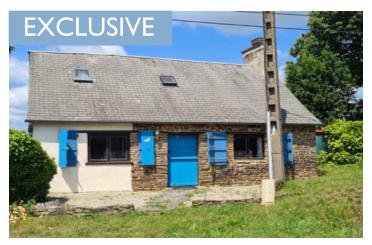

Ref: A23195AFE53

Price: 59 000 EUR

agency fees to be paid by the seller

This pretty stone cottage could be your perfect French holiday home.

## IN BRIEF

This country cottage could be the perfect holiday bolt hole in the heart of the Mayenne countryside. Ikm from a village with basic amenities and 8km from a bustling town. The cottage comes with a good size garden with garden shed and looks out onto surrounding countryside.

## DESCRIPTION

Entering through the stable door to the sitting room that is open and spacious and has room for a dining area. A central fireplace with woodburner makes a great focal point. The kitchen is fully fitted and has good cupboard space and worksurfaces. The down stairs shower room with wc complete this level. Upstairs there is a roomy landing that could also fit a single bed and 2 further bedrooms both with velux windows. Outside there is parking to the side and gardens to the rear and side. Mature trees give areas of shade during the warm weather along with a lawn area for easy maintenance. The property is situated near a road that leads to the village of Desertines with its bar-restaurant and a boulangerie. Less than an hour from the coast and 1 hr 30 minutes to a ferry port. This little gem is the perfect lock up and leave.