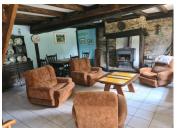

## DESCRIPTION

Entering through the stable door to the sitting room that is open and spacious and has room for a dining area. A central fireplace with woodburner makes a great focal point. The kitchen is fully fitted and has good cupboard space and worksurfaces. The down stairs shower room with wc complete this level. Upstairs there is a roomy landing that could also fit a single bed and 2 further bedrooms both with velux windows. Outside there is parking to the side and gardens to the rear and side. Mature trees give areas of shade during the warm weather along with a lawn area for easy maintenance. The property is situated near a road that leads to the village of Desertines with its bar-restaurant and a boulangerie. Less than an hour from the coast and 1 hr 30 minutes to a ferry port. This little gem is the perfect lock up and leave.