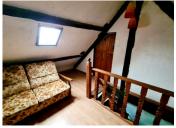

## DESCRIPTION

Entering through the stable door to the sitting room that is open and spacious and has room for a dining area. A central fireplace with woodburner makes a great focal point. The kitchen is fully fitted and has good cupboard space and worksurfaces. The down stairs shower room with wc complete this level. Upstairs there is a roomy landing that could also fit a single bed and 2 further bedrooms both with velux windows. Outside there is parking to the side and gardens to the rear and side. Mature trees give areas of shade during the warm weather along with a lawn area for easy maintenance. The property is situated near a road that leads to the village of Desertines with its bar-restaurant and a boulangerie. Less than an hour from the coast and 1 hr 30 minutes to a ferry port. This little gem is the perfect lock up and leave.