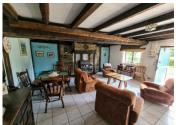

## DESCRIPTION

Entering through the stable door to the sitting room that is open and spacious and has room for a dining area. A central fireplace with woodburner makes a great focal point. The kitchen is fully fitted and has good cupboard space and worksurfaces. The down stairs shower room with wc complete this level. Upstairs there is a roomy landing that could also fit a single bed and 2 further bedrooms both with velux windows. Outside there is parking to the side and gardens to the rear and side. Mature trees give areas of shade during the warm weather along with a lawn area for easy maintenance. The property is situated near a road that leads to the village of Desertines with its bar-restaurant and a boulangerie. Less than an hour from the coast and 1 hr 30 minutes to a ferry port. This little gem is the perfect lock up and leave.