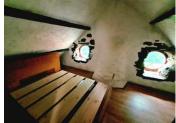

## DESCRIPTION

Entering through the stable door to the sitting room that is open and spacious and has room for a dining area. A central fireplace with woodburner makes a great focal point. The kitchen is fully fitted and has good cupboard space and worksurfaces. The down stairs shower room with wc complete this level. Upstairs there is a roomy landing that could also fit a single bed and 2 further bedrooms both with velux windows. Outside there is parking to the side and gardens to the rear and side. Mature trees give areas of shade during the warm weather along with a lawn area for easy maintenance. The property is situated near a road that leads to the village of Desertines with its bar-restaurant and a boulangerie. Less than an hour from the coast and 1 hr 30 minutes to a ferry port. This little gem is the perfect lock up and leave.