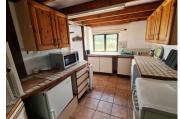

## DESCRIPTION

Entering through the stable door to the sitting room that is open and spacious and has room for a dining area. A central fireplace with woodburner makes a great focal point. The kitchen is fully fitted and has good cupboard space and worksurfaces. The down stairs shower room with wc complete this level. Upstairs there is a roomy landing that could also fit a single bed and 2 further bedrooms both with velux windows. Outside there is parking to the side and gardens to the rear and side. Mature trees give areas of shade during the warm weather along with a lawn area for easy maintenance. The property is situated near a road that leads to the village of Desertines with its bar-restaurant and a boulangerie. Less than an hour from the coast and 1 hr 30 minutes to a ferry port. This little gem is the perfect lock up and leave.