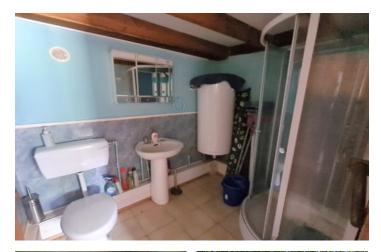

## DESCRIPTION

Entering through the stable door to the sitting room that is open and spacious and has room for a dining area. A central fireplace with woodburner makes a great focal point. The kitchen is fully fitted and has good cupboard space and worksurfaces. The down stairs shower room with wc complete this level. Upstairs there is a roomy landing that could also fit a single bed and 2 further bedrooms both with velux windows. Outside there is parking to the side and gardens to the rear and side. Mature trees give areas of shade during the warm weather along with a lawn area for easy maintenance. The property is situated near a road that leads to the village of Desertines with its bar-restaurant and a boulangerie. Less than an hour from the coast and 1 hr 30 minutes to a ferry port. This little gem is the perfect lock up and leave.