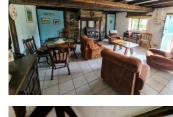

## DESCRIPTION

Entering through the stable door to the sitting room that is open and spacious and has room for a dining area. A central fireplace with woodburner makes a great focal point. The kitchen is fully fitted and has good cupboard space and worksurfaces. The down stairs shower room with wc complete this level. Upstairs there is a roomy landing that could also fit a single bed and 2 further bedrooms both with velux windows. Outside there is parking to the side and gardens to the rear and side. Mature trees give areas of shade during the warm weather along with a lawn area for easy maintenance. The property is situated near a road that leads to the village of Desertines with its bar-restaurant and a boulangerie. Less than an hour from the coast and 1 hr 30 minutes to a ferry port. This little gem is the perfect lock up and leave.