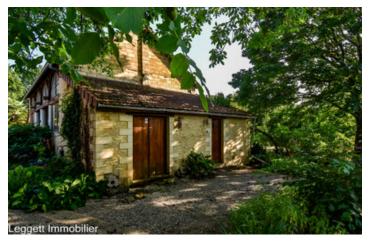

## IN BRIEF

Located in the stunning Perigord Countryside, in a gorgeous village between Sarlat and Montignac, this estate sprawls 16ha + composed mostly of peaceful woods and some meadows. There are two houses consisting of a renovated main building with a modern kitchen./dining room, lounge a veranda facing the garden with a inground swimming pool. 2 bedrooms a dressing and a bathroom with separate toilet upstairs with approx 50m2 under eaves space. Outside a renovated barn transformed into a 3 bed house, 2 independant bed suites plus other outbuildings for storage namely a 90m2 tobacco drying shed. Mature gardens and direct access to acres of woodland offer privacy and space,

### DESCRIPTION

Main house 90m2 Ground floor Kichen/dining room 34m2 Lounge 22m2 Hallway 6m2 Toilets Veranda 27m2 Stairs to first floor Bed I - 13m2 Bed 2 - 19m2 Dressing 8m2 Corridor 14m2 Bathroom 9m2 Dressing 9m2 Under roof space 54m2 approx Renovated barn Open kitchen/dining/lounge 46m2 Bed I - IIm2 Bed 2 - IIm2 Bed 3 - 23m2 Bathroom separate toilet Outbuildings I comprising independant s/c Studio I - 28m2 approx with own en suite second independant s/c studio 14m2 approx with own ensuite separate kitchen 13m2 Dining room 23m2 Cellars 38m2 approx Outbuildings 2 40m2 approx open barn 90m2 approx Desjoyaux swimming pool All in mature gardens and own access to woodlands