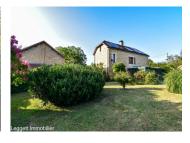

## IN BRIEF

Located in the stunning Perigord Countryside, in a gorgeous village between Sarlat and Montignac, this estate sprawls 16ha + composed mostly of peaceful woods and some meadows. There are two houses consisting of a renovated main building with a modern kitchen./dining room, lounge a veranda facing the garden with a inground swimming pool. 2 bedrooms a dressing and a bathroom with separate toilet upstairs with approx 50m2 under eaves space. Outside a renovated barn transformed into a 3 bed house, 2 independant bed suites plus other outbuildings for storage namely a 90m2 tobacco drying shed. Mature gardens and direct access to acres of woodland offer privacy and space,

### DESCRIPTION

Main house 90m2 Ground floor Kichen/dining room 34m2 Lounge 22m2 Hallway 6m2 Toilets Veranda 27m2 Stairs to first floor Bed I - 13m2 Bed 2 - 19m2 Dressing 8m2 Corridor 14m2 Bathroom 9m2 Dressing 9m2 Under roof space 54m2 approx Renovated barn Open kitchen/dining/lounge 46m2 Bed I - IIm2 Bed 2 - IIm2 Bed 3 - 23m2 Bathroom separate toilet Outbuildings I comprising independant s/c Studio I - 28m2 approx with own en suite second independant s/c studio 14m2 approx with own ensuite separate kitchen 13m2 Dining room 23m2 Cellars 38m2 approx Outbuildings 2 40m2 approx open barn 90m2 approx Desjoyaux swimming pool All in mature gardens and own access to woodlands