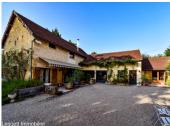

#### Lovely character property with two spacious houses, swimming pool, outbuildings on 16ha of woodland

## IN BRIEF

Located in the stunning Perigord Countryside, in a gorgeous village between Sarlat and Montignac, this estate sprawls 16ha + composed mostly of peaceful woods and some meadows. There are two houses consisting of a renovated main building with a modern kitchen./dining room, lounge a veranda facing the garden with a inground swimming pool. 2 bedrooms a dressing and a bathroom with separate toilet upstairs with approx 50m2 under eaves space. Outside a renovated barn transformed into a 3 bed house, 2 independant bed suites plus other outbuildings for storage namely a 90m2 tobacco drying shed. Mature gardens and direct access to acres of woodland offer privacy and space,

### DESCRIPTION

Main house 90m2 Ground floor Kichen/dining room 34m2 Lounge 22m2 Hallway 6m2 Toilets Veranda 27m2 Stairs to first floor Bed I - 13m2 Bed 2 - 19m2 Dressing 8m2 Corridor 14m2 Bathroom 9m2 Dressing 9m2 Under roof space 54m2 approx Renovated barn Open kitchen/dining/lounge 46m2 Bed I - IIm2 Bed 2 - IIm2 Bed 3 - 23m2 Bathroom separate toilet Outbuildings I comprising independant s/c Studio I - 28m2 approx with own en suite second independant s/c studio 14m2 approx with own ensuite separate kitchen 13m2 Dining room 23m2 Cellars 38m2 approx Outbuildings 2 40m2 approx open barn 90m2 approx Desjoyaux swimming pool All in mature gardens and own access to woodlands