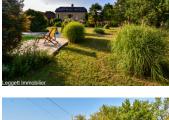

## IN BRIEF

Located in the stunning Perigord Countryside, in a gorgeous village between Sarlat and Montignac, this estate sprawls 16ha + composed mostly of peaceful woods and some meadows. There are two houses consisting of a renovated main building with a modern kitchen./dining room, lounge a veranda facing the garden with a inground swimming pool. 2 bedrooms a dressing and a bathroom with separate toilet upstairs with approx 50m2 under eaves space. Outside a renovated barn transformed into a 3 bed house, 2 independant bed suites plus other outbuildings for storage namely a 90m2 tobacco drying shed. Mature gardens and direct access to acres of woodland offer privacy and space,

### DESCRIPTION

Main house 90m2 Ground floor Kichen/dining room 34m2 Lounge 22m2 Hallway 6m2 Toilets Veranda 27m2 Stairs to first floor Bed I - 13m2 Bed 2 - 19m2 Dressing 8m2 Corridor 14m2 Bathroom 9m2 Dressing 9m2 Under roof space 54m2 approx Renovated barn Open kitchen/dining/lounge 46m2 Bed I - IIm2 Bed 2 - IIm2 Bed 3 - 23m2 Bathroom separate toilet Outbuildings I comprising independant s/c Studio I - 28m2 approx with own en suite second independant s/c studio 14m2 approx with own ensuite separate kitchen 13m2 Dining room 23m2 Cellars 38m2 approx Outbuildings 2 40m2 approx open barn 90m2 approx Desjoyaux swimming pool All in mature gardens and own access to woodlands