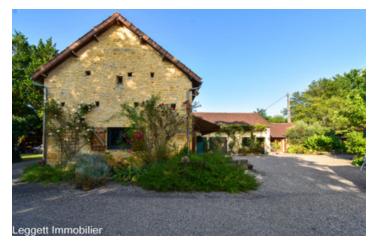

#### Lovely character property with two spacious houses, swimming pool, outbuildings on 16ha of woodland

## IN BRIEF

Located in the stunning Perigord Countryside, in a gorgeous village between Sarlat and Montignac, this estate sprawls 16ha + composed mostly of peaceful woods and some meadows. There are two houses consisting of a renovated main building with a modern kitchen./dining room, lounge a veranda facing the garden with a inground swimming pool. 2 bedrooms a dressing and a bathroom with separate toilet upstairs with approx 50m2 under eaves space. Outside a renovated barn transformed into a 3 bed house, 2 independant bed suites plus other outbuildings for storage namely a 90m2 tobacco drying shed. Mature gardens and direct access to acres of woodland offer privacy and space,

### DESCRIPTION

Main house 90m2 Ground floor Kichen/dining room 34m2 Lounge 22m2 Hallway 6m2 Toilets Veranda 27m2 Stairs to first floor Bed I - 13m2 Bed 2 - 19m2 Dressing 8m2 Corridor 14m2 Bathroom 9m2 Dressing 9m2 Under roof space 54m2 approx Renovated barn Open kitchen/dining/lounge 46m2 Bed I - IIm2 Bed 2 - IIm2 Bed 3 - 23m2 Bathroom separate toilet Outbuildings I comprising independant s/c Studio I - 28m2 approx with own en suite second independant s/c studio 14m2 approx with own ensuite separate kitchen 13m2 Dining room 23m2 Cellars 38m2 approx Outbuildings 2 40m2 approx open barn 90m2 approx Desjoyaux swimming pool All in mature gardens and own access to woodlands