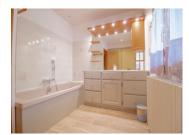

#### DESCRIPTION

The house will charm you with its breathtaking views over Courchevel and Méribel and its sunny position. On the first floor there is a large living room and kitchen facing south, east and west, with a large balcony, covered terrace and garden. There is also a study, utility room and shower room.

The second floor has a master bedroom, a large family bathroom with separate WC and access to a 3-bedroom flat.

The top floor has a large landing with WC and washbasin, as well as a large bedroom and plenty of storage space.