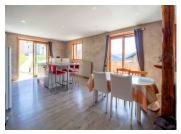

#### DESCRIPTION

The house will charm you with its breathtaking views over Courchevel and Méribel and its sunny position. On the first floor there is a large living room and kitchen facing south, east and west, with a large balcony, covered terrace and garden. There is also a study, utility room and shower room.