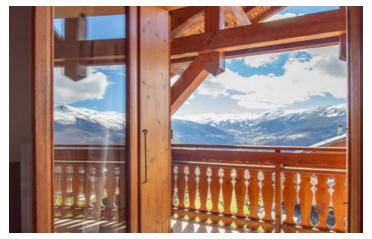

#### DESCRIPTION

The house will charm you with its breathtaking views over Courchevel and Méribel and its sunny position. On the first floor there is a large living room and kitchen facing south, east and west, with a large balcony, covered terrace and garden. There is also a study, utility room and shower room.