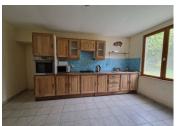

### On the ground floor

- Lounge with wood-burner
- Dining room with wood-burner
- Kitchen
- Bathroom with bath, hand basin and WC
- Utility room