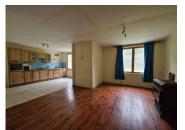

### On the ground floor

- Lounge with wood-burner
- Dining room with wood-burner
- Kitchen
- Bathroom with bath, hand basin and WC
- Utility room