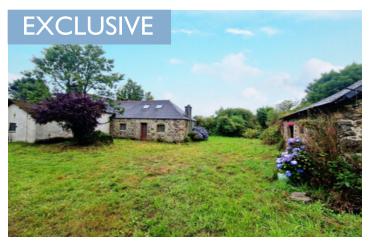

### 3 bedroom house in lovely countryside location with garden and stone barn

# INFORMATION

Town: Plourac'h

Department: Côtes-d'Armor

Bed: 3

Bath:

Floor: 99 m2

Plot Size: 1000 m2

### IN BRIEF

Charming 3 bedroom house just outside of Callac. It is situated in a small hamlet and only a short drive from all amenities. The house sits on 1000m<sup>2</sup> of land.

ENERGY - DPE

NB. Quoted prices relate to euro transactions. Fluctuations in exchange rates are not the responsibility of the agency or those representing it. The agency and its representatives are not authorised to make or give guarantees relating to the property. These particulars do not form part of any contract but are to be taken as a general representation of the property. Any areas, measurements or distances are approximate. Text, photographs and plans, where applicable, are for guidance only. Leggett and its representatives have not tested services, equipment or facilities and cannot guarantee the same.

#### Outside

- Garden
- Parking space
- Stone barn

-----

Information about risks to which this property is exposed is available on the Géorisques website : https://www.georisques.gouv.fr