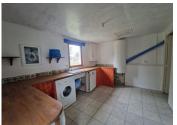

### On the ground floor

- Lounge with wood-burner
- Dining room with wood-burner
- Kitchen
- Bathroom with bath, hand basin and WC
- Utility room