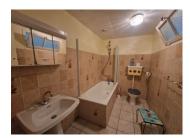

### On the ground floor

- Lounge with wood-burner
- Dining room with wood-burner
- Kitchen
- Bathroom with bath, hand basin and WC
- Utility room