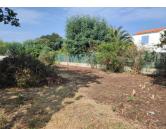

#### 2nd line building plot in the town of Château d'Oleron. Plot of 1538 m2 partly enclosed.

## IN BRIEF

Beautiful land of 1537 m2, flat and partly enclosed, 2 km from all amenities. Great opportunity!

### DESCRIPTION

In the town of Château d'Oléron, this flat land with an area of 1537 m2 is located in a quiet area set back from the street. It is partly closed and benefits from a good exposure.

Information about risks to which this property is exposed is available on the Géorisques website : https://www.georisques.gouv.fr