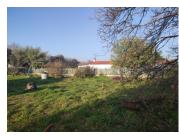

#### 2nd line building plot in the town of Château d'Oleron. Plot of 1538 m2 partly enclosed.

## IN BRIEF

Beautiful land of 1537 m2, flat and partly enclosed, 2 km from all amenities. Great opportunity!

### DESCRIPTION

In the town of Château d'Oléron, this flat land with an area of 1537 m2 is located in a quiet area set back from the street. It is partly closed and benefits from a good exposure.

Information about risks to which this property is exposed is available on the Géorisques website : https://www.georisques.gouv.fr