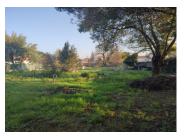

#### 2nd line building plot in the town of Château d'Oleron. Plot of 1538 m2 partly enclosed.

## IN BRIEF

Beautiful land of 1537 m2, flat and partly enclosed, 2 km from all amenities. Great opportunity!

### DESCRIPTION

In the town of Château d'Oléron, this flat land with an area of 1537 m2 is located in a quiet area set back from the street. It is partly closed and benefits from a good exposure.

Information about risks to which this property is exposed is available on the Géorisques website : https://www.georisques.gouv.fr