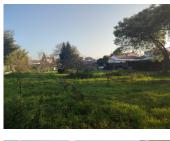

#### 2nd line building plot in the town of Château d'Oleron. Plot of 1538 m2 partly enclosed.

## IN BRIEF

Beautiful land of 1537 m2, flat and partly enclosed, 2 km from all amenities. Great opportunity!

### DESCRIPTION

In the town of Château d'Oléron, this flat land with an area of 1537 m2 is located in a quiet area set back from the street. It is partly closed and benefits from a good exposure.

Information about risks to which this property is exposed is available on the Géorisques website : https://www.georisques.gouv.fr