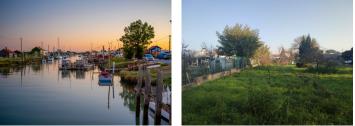

#### 2nd line building plot in the town of Château d'Oleron. Plot of 1538 m2 partly enclosed.

## IN BRIEF

Beautiful land of 1537 m2, flat and partly enclosed, 2 km from all amenities. Great opportunity!

### DESCRIPTION

In the town of Château d'Oléron, this flat land with an area of 1537 m2 is located in a quiet area set back from the street. It is partly closed and benefits from a good exposure.

Information about risks to which this property is exposed is available on the Géorisques website : https://www.georisques.gouv.fr