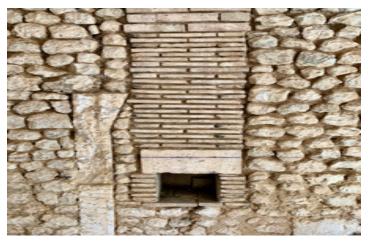

# DESCRIPTION

Work already done - re-roofed with insulation, insulated concrete floor laid, 1st fix electrics in place, water connection, Wi-Fi, (optic fibre is in the hamlet and will soon be connected). There are many original features, including a fireplace with a stone 'potager' next to it.