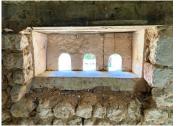

# DESCRIPTION

Work already done - re-roofed with insulation, insulated concrete floor laid, 1st fix electrics in place, water connection, Wi-Fi, (optic fibre is in the hamlet and will soon be connected). There are many original features, including a fireplace with a stone 'potager' next to it.