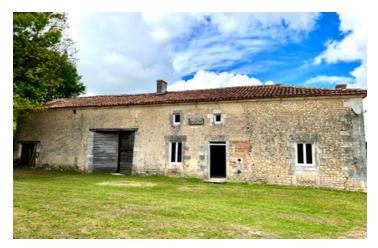

#### A partly renovated stone house - a blank canvas for you to make your dream home. Large garden.

# IN BRIEF

When completed, this house could offer spacious accommodation to suit your requirements. It is set in a small hamlet on a plot of land of 1853m<sup>2</sup> surrounded by beautiful countryside.

# DESCRIPTION

Work already done - re-roofed with insulation, insulated concrete floor laid, 1st fix electrics in place, water connection, Wi-Fi, (optic fibre is in the hamlet and will soon be connected). There are many original features, including a fireplace with a stone 'potager' next to it.