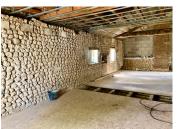

# DESCRIPTION

Work already done - re-roofed with insulation, insulated concrete floor laid, 1st fix electrics in place, water connection, Wi-Fi, (optic fibre is in the hamlet and will soon be connected). There are many original features, including a fireplace with a stone 'potager' next to it.