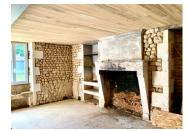

# DESCRIPTION

Work already done - re-roofed with insulation, insulated concrete floor laid, 1st fix electrics in place, water connection, Wi-Fi, (optic fibre is in the hamlet and will soon be connected). There are many original features, including a fireplace with a stone 'potager' next to it.