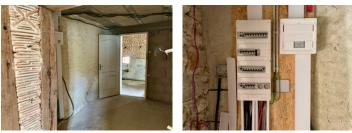

# DESCRIPTION

Work already done - re-roofed with insulation, insulated concrete floor laid, 1st fix electrics in place, water connection, Wi-Fi, (optic fibre is in the hamlet and will soon be connected). There are many original features, including a fireplace with a stone 'potager' next to it.