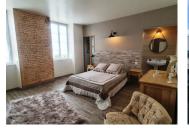

## DESCRIPTION

The property comprises:

First floor: a main entrance on the courtyard side, another entrance opening onto the street, an office with a sanitary area, a living room with electric insert, a games room, a vast dining room with fitted and equipped kitchen and access to the vaulted cellar dating from the Templar period, a suite comprising a bedroom, dressing room, spa bath, shower and WC, another bedroom above, then a storeroom with boiler room giving access to the garage.

Upstairs, a landing leading to: a suite: bedroom, shower and WC and two other bedrooms, a shower room with WC.

Completing the property:

- \* terrace
- $\ast$  gym with 5-seater spa, sauna and shower room with WC
- \* car port for two cars
- \* garage with street access
- \* another garage with courtyard access, currently used as a workshop
- \* a well
- \*a small shed
- \* a secure space for a pet (dog).
- \* two cellars
- \* automatic electric lawnmower
- \* electric gate