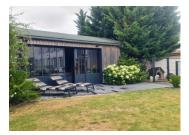

Upstairs, a landing leading to: a suite: bedroom, shower and WC and two other bedrooms, a shower room with WC.

Completing the property:

- \* terrace
- $\ast$  gym with 5-seater spa, sauna and shower room with WC
- \* car port for two cars
- \* garage with street access
- \* another garage with courtyard access, currently used as a workshop
- \* a well
- \*a small shed
- \* a secure space for a pet (dog).
- \* two cellars
- \* automatic electric lawnmower
- \* electric gate