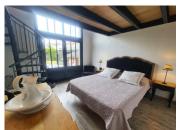

Upstairs, a landing leading to: a suite: bedroom, shower and WC and two other bedrooms, a shower room with WC.

Completing the property:

- \* terrace
- $\ast$  gym with 5-seater spa, sauna and shower room with WC
- \* car port for two cars
- \* garage with street access
- \* another garage with courtyard access, currently used as a workshop
- \* a well
- \*a small shed
- \* a secure space for a pet (dog).
- \* two cellars
- \* automatic electric lawnmower
- \* electric gate