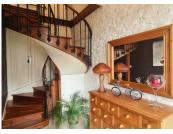

## DESCRIPTION

The property comprises:

First floor: a main entrance on the courtyard side, another entrance opening onto the street, an office with a sanitary area, a living room with electric insert, a games room, a vast dining room with fitted and equipped kitchen and access to the vaulted cellar dating from the Templar period, a suite comprising a bedroom, dressing room, spa bath, shower and WC, another bedroom above, then a storeroom with boiler room giving access to the garage.