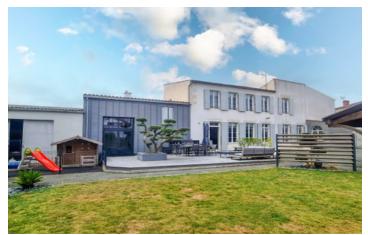

Charming property 20 min from La Rochelle, 236 m , 5 bedrooms including two suites, outbuildings and enclosed

| Town:       | Marans            |
|-------------|-------------------|
| Department: | Charente-Maritime |
| Bed:        | 6                 |
| Bath:       | 4                 |
| Floor:      | 236 m2            |
| Plot Size:  | 818 m2            |

## IN BRIEF

This charming property is ideally located in the town of Marans, within walking distance of shops and services, 20 minutes from La Rochelle, a town with all amenities, TGV train station and airport. Marans is a town of around 4500 inhabitants, with shops and services: hypermarkets, bakery, patisserie, delicatessen, hairdresser, florist, car garage, campsite, restaurants, doctors, dentists, pharmacy, nursery, elementary and secondary schools, crèche. post office, banks. The ocean is 25 minutes away, and the town has a marina.