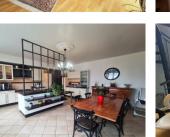

## DESCRIPTION

The property comprises:

First floor: a main entrance on the courtyard side, another entrance opening onto the street, an office with a sanitary area, a living room with electric insert, a games room, a vast dining room with fitted and equipped kitchen and access to the vaulted cellar dating from the Templar period, a suite comprising a bedroom, dressing room, spa bath, shower and WC, another bedroom above, then a storeroom with boiler room giving access to the garage.