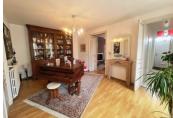

## DESCRIPTION

The property comprises:

First floor: a main entrance on the courtyard side, another entrance opening onto the street, an office with a sanitary area, a living room with electric insert, a games room, a vast dining room with fitted and equipped kitchen and access to the vaulted cellar dating from the Templar period, a suite comprising a bedroom, dressing room, spa bath, shower and WC, another bedroom above, then a storeroom with boiler room giving access to the garage.