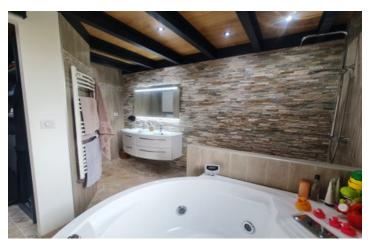

## DESCRIPTION

The property comprises:

First floor: a main entrance on the courtyard side, another entrance opening onto the street, an office with a sanitary area, a living room with electric insert, a games room, a vast dining room with fitted and equipped kitchen and access to the vaulted cellar dating from the Templar period, a suite comprising a bedroom, dressing room, spa bath, shower and WC, another bedroom above, then a storeroom with boiler room giving access to the garage.