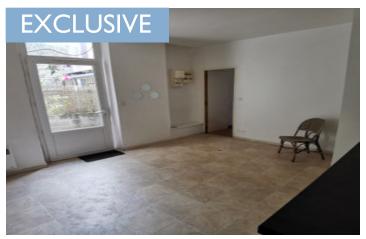

## IN BRIEF

T2 ground floor flat. Comprising a kitchen opening onto a 14.8 m² living room and an 11.5 m² bedroom. Shower, WC and washbasin in the bedroom (1.8 m²). Private courtyard of 13 m². Electric heating.

### DESCRIPTION

2-roomed apartment of approx. 28 m<sup>2</sup>. Double glazed windows, Mains drainage.

----

Co-owned building of 4 units Provisional annual charges: 271€

\_\_\_\_\_

Information about risks to which this property is exposed is available on the Géorisques website : https://www.georisques.gouv.fr