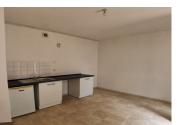

## IN BRIEF

T2 ground floor flat. Comprising a kitchen opening onto a 14.8 m² living room and an 11.5 m² bedroom. Shower, WC and washbasin in the bedroom (1.8 m²). Private courtyard of 13 m². Electric heating.

### DESCRIPTION

2-roomed apartment of approx. 28 m<sup>2</sup>. Double glazed windows, Mains drainage.

----

Co-owned building of 4 units Provisional annual charges: 271€

\_\_\_\_\_

Information about risks to which this property is exposed is available on the Géorisques website : https://www.georisques.gouv.fr