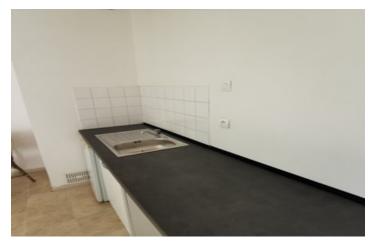

## IN BRIEF

T2 ground floor flat. Comprising a kitchen opening onto a 14.8 m² living room and an 11.5 m² bedroom. Shower, WC and washbasin in the bedroom (1.8 m²). Private courtyard of 13 m². Electric heating.

### DESCRIPTION

2-roomed apartment of approx. 28 m<sup>2</sup>. Double glazed windows, Mains drainage.

----

Co-owned building of 4 units Provisional annual charges: 271€

\_\_\_\_\_

Information about risks to which this property is exposed is available on the Géorisques website : https://www.georisques.gouv.fr