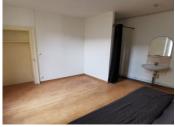

## IN BRIEF

T2 ground floor flat. Comprising a kitchen opening onto a 14.8 m² living room and an 11.5 m² bedroom. Shower, WC and washbasin in the bedroom (1.8 m²). Private courtyard of 13 m². Electric heating.

### DESCRIPTION

2-roomed apartment of approx. 28 m<sup>2</sup>. Double glazed windows, Mains drainage.

----

Co-owned building of 4 units Provisional annual charges: 271€

\_\_\_\_\_

Information about risks to which this property is exposed is available on the Géorisques website : https://www.georisques.gouv.fr