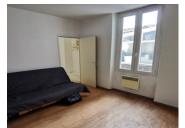

## IN BRIEF

T2 ground floor flat. Comprising a kitchen opening onto a 14.8 m² living room and an 11.5 m² bedroom. Shower, WC and washbasin in the bedroom (1.8 m²). Private courtyard of 13 m². Electric heating.

### DESCRIPTION

2-roomed apartment of approx. 28 m<sup>2</sup>. Double glazed windows, Mains drainage.

----

Co-owned building of 4 units Provisional annual charges: 271€

\_\_\_\_\_

Information about risks to which this property is exposed is available on the Géorisques website : https://www.georisques.gouv.fr