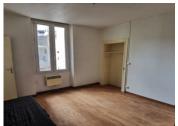

## IN BRIEF

T2 ground floor flat. Comprising a kitchen opening onto a 14.8 m² living room and an 11.5 m² bedroom. Shower, WC and washbasin in the bedroom (1.8 m²). Private courtyard of 13 m². Electric heating.

### DESCRIPTION

2-roomed apartment of approx. 28 m<sup>2</sup>. Double glazed windows, Mains drainage.

----

Co-owned building of 4 units Provisional annual charges: 271€

\_\_\_\_\_

Information about risks to which this property is exposed is available on the Géorisques website : https://www.georisques.gouv.fr