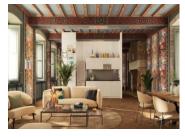

## DESCRIPTION

This is the last T2 flat available. Located on the second floor of the renaissance part of the Manoir, it has a floor area of 71.7 m2 before renovation work and an indicative floor area of 55.5 m2 after renovation. The living room, with a floor area of 24.5 m2, has 2 windows (one facing north and the other south), and the bedroom, with a floor area of 15.2 m2, has a north-facing window. The flat comes with a 6.4 m2 non-equipped kitchen and an outdoor parking space.