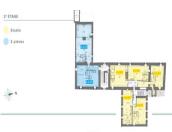

## DESCRIPTION

This is the last T2 flat available. Located on the second floor of the renaissance part of the Manoir, it has a floor area of 71.7 m2 before renovation work and an indicative floor area of 55.5 m2 after renovation. The living room, with a floor area of 24.5 m2, has 2 windows (one facing north and the other south), and the bedroom, with a floor area of 15.2 m2, has a north-facing window. The flat comes with a 6.4 m2 non-equipped kitchen and an outdoor parking space.