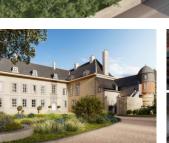

### IN BRIEF

The renovation project for this Château offers 22 flats from TI to T3. The facades will be restored to their former glory, and the stained glass windows, dormer windows and exterior joinery will be restored. The Château's listed interiors will also be carefully restored, with exceptional wood panelling and ceiling heights, elegant marble fireplaces in all the bedrooms and anterooms, etc. Other units available from €305,400. Contact us very quickly for all the information and options available on this renovation programme.

## DESCRIPTION

This is the last T2 flat available. Located on the second floor of the renaissance part of the Manoir, it has a floor area of 71.7 m2 before renovation work and an indicative floor area of 55.5 m2 after renovation. The living room, with a floor area of 24.5 m2, has 2 windows (one facing north and the other south), and the bedroom, with a floor area of 15.2 m2, has a north-facing window. The flat comes with a 6.4 m2 non-equipped kitchen and an outdoor parking space.