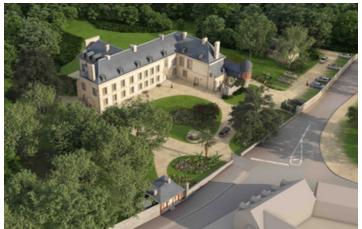

### IN BRIEF

The renovation project for this Château offers 22 flats from TI to T3. The facades will be restored to their former glory, and the stained glass windows, dormer windows and exterior joinery will be restored. The Château's listed interiors will also be carefully restored, with exceptional wood panelling and ceiling heights, elegant marble fireplaces in all the bedrooms and anterooms, etc. Other units available from €305,400. Contact us very quickly for all the information and options available on this renovation programme.

## DESCRIPTION

This is the last T2 flat available. Located on the second floor of the renaissance part of the Manoir, it has a floor area of 71.7 m2 before renovation work and an indicative floor area of 55.5 m2 after renovation. The living room, with a floor area of 24.5 m2, has 2 windows (one facing north and the other south), and the bedroom, with a floor area of 15.2 m2, has a north-facing window. The flat comes with a 6.4 m2 non-equipped kitchen and an outdoor parking space.