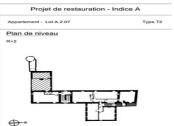

## DESCRIPTION

This is the last T2 flat available. Located on the second floor of the renaissance part of the Manoir, it has a floor area of 71.7 m2 before renovation work and an indicative floor area of 55.5 m2 after renovation. The living room, with a floor area of 24.5 m2, has 2 windows (one facing north and the other south), and the bedroom, with a floor area of 15.2 m2, has a north-facing window. The flat comes with a 6.4 m2 non-equipped kitchen and an outdoor parking space.