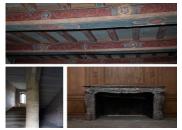

### IN BRIEF

The renovation project for this Château offers 22 flats from TI to T3. The facades will be restored to their former glory, and the stained glass windows, dormer windows and exterior joinery will be restored. The Château's listed interiors will also be carefully restored, with exceptional wood panelling and ceiling heights, elegant marble fireplaces in all the bedrooms and anterooms, etc. Other units available from €305,400. Contact us very quickly for all the information and options available on this renovation programme.