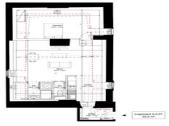

## DESCRIPTION

This is the last T2 flat available. Located on the second floor of the renaissance part of the Manoir, it has a floor area of 71.7 m2 before renovation work and an indicative floor area of 55.5 m2 after renovation. The living room, with a floor area of 24.5 m2, has 2 windows (one facing north and the other south), and the bedroom, with a floor area of 15.2 m2, has a north-facing window. The flat comes with a 6.4 m2 non-equipped kitchen and an outdoor parking space.