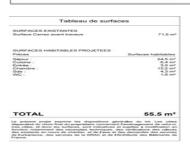

## DESCRIPTION

This is the last T2 flat available. Located on the second floor of the renaissance part of the Manoir, it has a floor area of 71.7 m2 before renovation work and an indicative floor area of 55.5 m2 after renovation. The living room, with a floor area of 24.5 m2, has 2 windows (one facing north and the other south), and the bedroom, with a floor area of 15.2 m2, has a north-facing window. The flat comes with a 6.4 m2 non-equipped kitchen and an outdoor parking space.