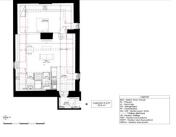

### Légende

BEC: Ballon d'eau chaude

PL : Placard LL : Lave linge FR : Réfrigérateur PF : Porte-fenêtre

GC / GR : Garde-corps / Grille

Tableau électrique

All : Hauteur d'allège

HSP: Hauteur sous plafond HSPP: Hauteur sous faux-plafond HSPou: Hauteur sous poutre

## DESCRIPTION

This is the last T2 flat available. Located on the second floor of the renaissance part of the Manoir, it has a floor area of 71.7 m2 before renovation work and an indicative floor area of 55.5 m2 after renovation. The living room, with a floor area of 24.5 m2, has 2 windows (one facing north and the other south), and the bedroom, with a floor area of 15.2 m2, has a north-facing window. The flat comes with a 6.4 m2 non-equipped kitchen and an outdoor parking space.