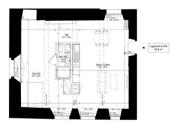

## DESCRIPTION

This is one of the last TI flats available. Located on the ground floor of the renaissance part of the Manoir, the floor area before renovation is 66.2 m2 and the indicative floor area after renovation is 63.8 m2. The living room/kitchen has an indicative floor area of 32.8 m2, with 3 windows (2 facing east and one facing west), and the sleeping area has an indicative floor area of 24.5 m2, with 2 windows facing south and east. The flat comes with a non-equipped kitchen and an outdoor parking space.