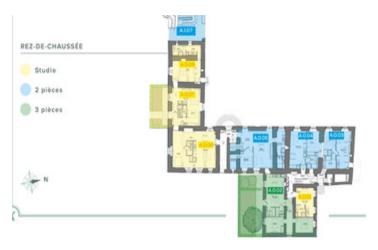

### IN BRIEF

The renovation project for this Château offers 22 flats from T1 to T3. The facades will be restored to their former glory, and the stained glass windows, dormer windows and exterior joinery will be restored. The Château's listed interiors will also be carefully restored, with exceptional wood panelling and ceiling heights, elegant marble fireplaces in all the bedrooms and anterooms. Other units available from €305,400. Contact us very quickly for all the information and options available on this renovation programme.