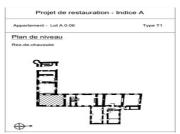

## DESCRIPTION

This is one of the last TI flats available. Located on the ground floor of the renaissance part of the Manoir, the floor area before renovation is 66.2 m2 and the indicative floor area after renovation is 63.8 m2. The living room/kitchen has an indicative floor area of 32.8 m2, with 3 windows (2 facing east and one facing west), and the sleeping area has an indicative floor area of 24.5 m2, with 2 windows facing south and east. The flat comes with a non-equipped kitchen and an outdoor parking space.