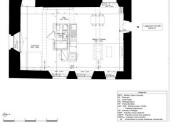

## DESCRIPTION

This is one of the last TI flats available. Located on the ground floor of the renaissance part of the Manoir, the floor area before renovation is 66.2 m2 and the indicative floor area after renovation is 63.8 m2. The living room/kitchen has an indicative floor area of 32.8 m2, with 3 windows (2 facing east and one facing west), and the sleeping area has an indicative floor area of 24.5 m2, with 2 windows facing south and east. The flat comes with a non-equipped kitchen and an outdoor parking space.