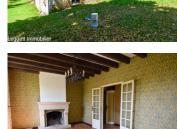

## DESCRIPTION

At the front of the house there is a large terrace Entrance hall

Living room 28m2 with fireplace

Bedroom 14m2

Separate toilet

Bathroom

corridor 5m2

Bedroom 2 - IIm2