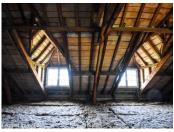

#### IN BRIEF

Located in a small hamlet close to the shops of Terrasson, a pretty market town, the house has no immediate neighbours. It is built in stone with a slate roof, and has a living room, four bedrooms, large separate kitchen, south facing terrace. The attic space can be exploited. This house offers many possibilities for development and renovation projects.

Bedroom 3 - IIm2

Bedroom 4 - 14m2 access to terrace

Kitchen 17m2

Stairs to the attic which offers beautiful space to develop

Basement has a large garage space 59m2 running full length of property

Downstairs Kitchen area 24m2