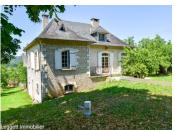

#### IN BRIEF

Located in a small hamlet close to the shops of Terrasson, a pretty market town, the house has no immediate neighbours. It is built in stone with a slate roof, and has a living room, four bedrooms, large separate kitchen, south facing terrace. The attic space can be exploited. This house offers many possibilities for development and renovation projects.

## DESCRIPTION

At the front of the house there is a large terrace Entrance hall

Living room 28m2 with fireplace

Bedroom 14m2

Separate toilet

Bathroom

corridor 5m2

Bedroom 2 - IIm2