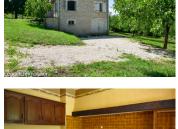

#### IN BRIEF

Located in a small hamlet close to the shops of Terrasson, a pretty market town, the house has no immediate neighbours. It is built in stone with a slate roof, and has a living room, four bedrooms, large separate kitchen, south facing terrace. The attic space can be exploited. This house offers many possibilities for development and renovation projects.

## DESCRIPTION

At the front of the house there is a large terrace Entrance hall

Living room 28m2 with fireplace

Bedroom 14m2

Separate toilet

Bathroom

corridor 5m2

Bedroom 2 - IIm2