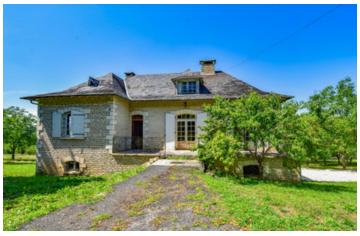

#### IN BRIEF

Located in a small hamlet close to the shops of Terrasson, a pretty market town, the house has no immediate neighbours. It is built in stone with a slate roof, and has a living room, four bedrooms, large separate kitchen, south facing terrace. The attic space can be exploited. This house offers many possibilities for development and renovation projects.

## DESCRIPTION

At the front of the house there is a large terrace Entrance hall

Living room 28m2 with fireplace

Bedroom 14m2

Separate toilet

Bathroom

corridor 5m2

Bedroom 2 - IIm2