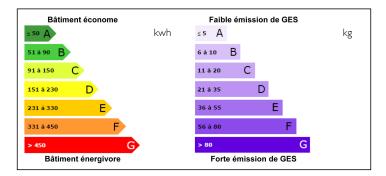

Dual internal airflow heat exchange system for greater comfort and economy.

Thick concrete sound absorbing external (20cm to 30cm) walls with 30cm deep floors.

Thermally Insulated to the high standard RT2012 regulations