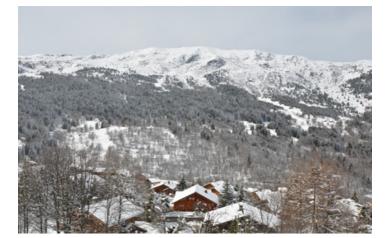

### Luxury Central Meribel Chalet - Externally Complete Stage - Only 7,893 per m2 of habitable area !!

FNFRGY - DPF

# INFORMATION

| Town:       | MERIBEL LES ALLUES |
|-------------|--------------------|
| Department: | Savoie             |
| Bed:        | 7                  |
| Bath:       | 7                  |
| Floor:      | 280 m2             |
| Plot Size:  | 400 m2             |