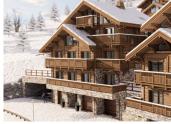

## IN BRIEF

Externally Complete + Air & Water Tight -Concrete shell internally. By purchasing at an Externally Complete stage of completion which includes the site works, concrete walls, external insulation, wood & stone external cladding, external doors, triple glazed windows, balconies, terraces, slate roofs, copper guttering, chimneys, etc. money is saved on notary's fees & property taxes which can be spent on the chalet fit-out instead. It's possible to take over the current design and fit-out process using local building contractors or start afresh with the purchaser's interior design architects and building team/s. Introductions to local architects and artisans are available. This option will be less expensive and give a purchaser total control over the internal design, quality of finishes and equipment installed.

## DESCRIPTION

Approx. 280m2 habitable area (habitable area doesn't include garages and terraces, etc)

6 Ensuite Bedrooms - Wall mounted Smart TV & Wifi in every bedroom (Levels R1 & R2)

50m2 Open Lounge Dining Kitchen with Fireplace & vaulted ceilings (Level R3)