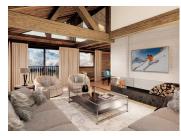

## DESCRIPTION

Approx. 280m2 habitable area (habitable area doesn't include garages and terraces, etc)

6 Ensuite Bedrooms - Wall mounted Smart TV & Wifi in every bedroom (Levels R1 & R2)

50m2 Open Lounge Dining Kitchen with Fireplace & vaulted ceilings (Level R3)