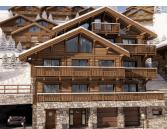

### Luxury Central Meribel Chalet - Externally Complete Stage - Only 7,893 per m2 of habitable area !!

FNFRGY - DPF

## IN BRIEF

Externally Complete + Air & Water Tight -Concrete shell internally. By purchasing at an Externally Complete stage of completion which includes the site works, concrete walls, external insulation, wood & stone external cladding, external doors, triple glazed windows, balconies, terraces, slate roofs, copper guttering, chimneys, etc. money is saved on notary's fees & property taxes which can be spent on the chalet fit-out instead. It's possible to take over the current design and fit-out process using local building contractors or start afresh with the purchaser's interior design architects and building team/s. Introductions to local architects and artisans are available. This option will be less expensive and give a purchaser total control over the internal design, quality of finishes and equipment installed.