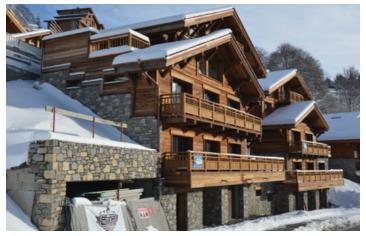

### Luxury Central Meribel Chalet - Externally Complete Stage - Only 7,893 per m2 of habitable area !!

FNFRGY - DPF

## IN BRIEF

Externally Complete + Air & Water Tight -Concrete shell internally. By purchasing at an Externally Complete stage of completion which includes the site works, concrete walls, external insulation, wood & stone external cladding, external doors, triple glazed windows, balconies, terraces, slate roofs, copper guttering, chimneys, etc. money is saved on notary's fees & property taxes which can be spent on the chalet fit-out instead. It's possible to take over the current design and fit-out process using local building contractors or start afresh with the purchaser's interior design architects and building team/s. Introductions to local architects and artisans are available. This option will be less expensive and give a purchaser total control over the internal design, quality of finishes and equipment installed.