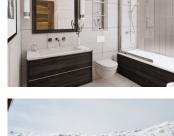

## DESCRIPTION

Approx. 280m2 habitable area (habitable area doesn't include garages and terraces, etc)

6 Ensuite Bedrooms - Wall mounted Smart TV & Wifi in every bedroom (Levels R1 & R2)

50m2 Open Lounge Dining Kitchen with Fireplace & vaulted ceilings (Level R3)

24m2 Relaxation mezzanine with external balcony (Level R4)

Circular Cedar Hot Tub on enclosed external terrace (Level R+3)

Sauna and hammam (Level R2)

TV and massage room (Level RI)

Utility room housing hot water boilers, underfloor heating boiler and dual airflow exchange system (Level RI)

Entrance and seating area (Ground Floor - Level RC)

Ski & Boot room (Ground Floor - Level RC)

Separate "in chalet" Staff accommodation comprising an Ensuite Bedroom with Kitchenette (Level RC)

Small Laundry (Ground Floor - Level RC)