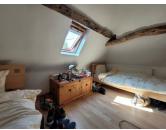

On the first floor there is a landing area of 15m2. Floating woodfloor throughout. This can be split to form a third bedroom, and an office space. The second bedroom under the eaves is 5m2. There is a door off the second bedroom that is a attic space with evacuation in place to install an ensuite bathroom.