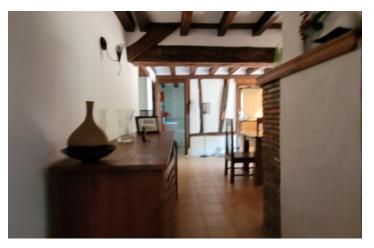

#### DESCRIPTION

There is gated access to the property for security, with plenty of private parking space. There are two front doors to enter the house. The first door leads you into a hallway, with plenty of built in cupboard space, and stairs to the first floor. The ground floor is tiled throughout. There is a door on the left that is the ground floor bedroom (11m2). the hallway turns to the right, and there is a laundry/storage room (4m2) that also houses the gas boiler. (1.4T tank underground outside).

without fees

Following the hallway around you arrive at a dining room (16m2) that has a woodburner. This is where the second entrance to the cottage is. There is a kitchen next to this (5m2) with gas cooktop. There is access to the living room (12m2) and bathroom (3m2) with shower over bathtub, toilet and handbasin.