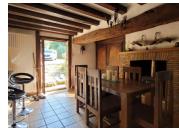

without fees

Following the hallway around you arrive at a dining room (16m2) that has a woodburner. This is where the second entrance to the cottage is. There is a kitchen next to this (5m2) with gas cooktop. There is access to the living room (12m2) and bathroom (3m2) with shower over bathtub, toilet and handbasin.