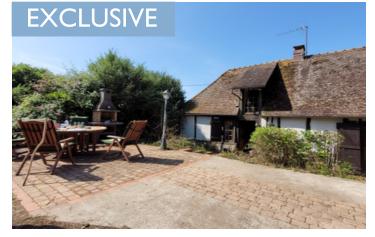

#### Secluded and calm house in small hamlet, ready to move in or enjoy for the holidays

# IN BRIEF

Beautiful 2 bedroom character cottage on a 4200m2 plot. A ground floor bedroom for anyone who cannot use stairs, and the second bedroom upstairs, with potential to add a thrid bedroom, and ensuite. Dining room, laundry, living room. There is plentry of space to enjoy the what the French countryside can offer. With a beautiful outside terraced area to enjoy French summers. There is also an enclosed pool area that needs regenerating. A property not to miss out on.

#### DESCRIPTION

There is gated access to the property for security, with plenty of private parking space. There are two front doors to enter the house. The first door leads you into a hallway, with plenty of built in cupboard space, and stairs to the first floor. The ground floor is tiled throughout. There is a door on the left that is the ground floor bedroom (11m2). the hallway turns to the right, and there is a laundry/storage room (4m2) that also houses the gas boiler. (1.4T tank underground outside).