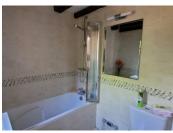

without fees

Following the hallway around you arrive at a dining room (16m2) that has a woodburner. This is where the second entrance to the cottage is. There is a kitchen next to this (5m2) with gas cooktop. There is access to the living room (12m2) and bathroom (3m2) with shower over bathtub, toilet and handbasin.