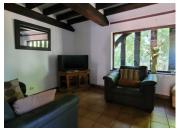

without fees

Following the hallway around you arrive at a dining room (16m2) that has a woodburner. This is where the second entrance to the cottage is. There is a kitchen next to this (5m2) with gas cooktop. There is access to the living room (12m2) and bathroom (3m2) with shower over bathtub, toilet and handbasin.