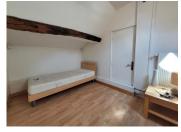

On the first floor there is a landing area of 15m2. Floating woodfloor throughout. This can be split to form a third bedroom, and an office space. The second bedroom under the eaves is 5m2. There is a door off the second bedroom that is a attic space with evacuation in place to install an ensuite bathroom.