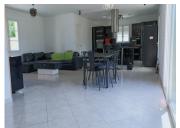

### DESCRIPTION

The house comprises

Large Entrance Hall with Dressing Room: 11.13m<sup>2</sup>.

Large living room: 36.20m<sup>2</sup>

Fitted kitchen opening onto the lounge/dining room:

16.99m<sup>2</sup>

Utility room with plumbing for washing machine and