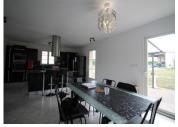

#### IN BRIEF

Beautiful, very light house in a quiet area of Puyréaux, just 5 minutes from amenities. It comprises a large living room opening onto an open plan kitchen, 4 bedrooms, a bathroom and a tower. Photovoltaic panels generate additional income and an air-to-air heat pump helps to save energy. The house also has double glazing and a septic tank to current standards. There is a lovely garden with a bungalow, garage and above ground swimming pool. No work is required making this a great opportunity.

### DESCRIPTION

The house comprises

Large Entrance Hall with Dressing Room: 11.13m<sup>2</sup>.

Large living room: 36.20m<sup>2</sup>

Fitted kitchen opening onto the lounge/dining room:

16.99m<sup>2</sup>

Utility room with plumbing for washing machine and