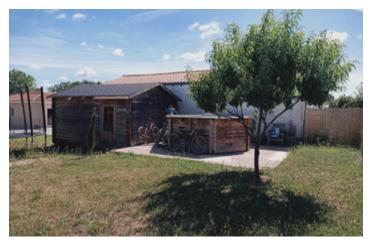

#### IN BRIEF

Beautiful, very light house in a quiet area of Puyréaux, just 5 minutes from amenities. It comprises a large living room opening onto an open plan kitchen, 4 bedrooms, a bathroom and a tower. Photovoltaic panels generate additional income and an air-to-air heat pump helps to save energy. The house also has double glazing and a septic tank to current standards. There is a lovely garden with a bungalow, garage and above ground swimming pool. No work is required making this a great opportunity.

Chicken coop

Above ground swimming pool

Garden Shed

----

Information about risks to which this property is exposed is available on the Géorisques website :

UK: 08700 | 1 5 | 5 | France: 0033 (0)553 608 488 FAX: 0033 (0)553 566 257 \*All prices include agency fees. Leggett Immobilier 42 Route de Ribérac 24340 La Rochebeaucourt France Tel: 08 00 73 57 45 Email: info@leggett.fr