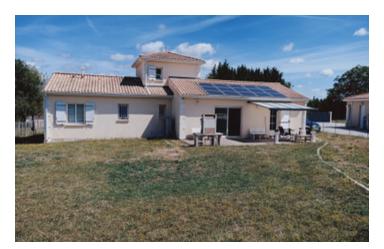

#### IN BRIEF

Beautiful, very light house in a quiet area of Puyréaux, just 5 minutes from amenities. It comprises a large living room opening onto an open plan kitchen, 4 bedrooms, a bathroom and a tower. Photovoltaic panels generate additional income and an air-to-air heat pump helps to save energy. The house also has double glazing and a septic tank to current standards. There is a lovely garden with a bungalow, garage and above ground swimming pool. No work is required making this a great opportunity.

### DESCRIPTION

The house comprises

Large Entrance Hall with Dressing Room: 11.13m<sup>2</sup>.

Large living room: 36.20m<sup>2</sup>

Fitted kitchen opening onto the lounge/dining room:

16.99m<sup>2</sup>

Utility room with plumbing for washing machine and

water softener: 7.16m<sup>2</sup>

Storeroom: 4.31m<sup>2</sup>

Bedroom 1: 11.47m<sup>2</sup> with dressing room

Bedroom 2: 11.50m<sup>2</sup> with dressing room

Bedroom 3: 9.97m<sup>2</sup> with dressing room

Bedroom 4: 16.56m<sup>2</sup> located in the tower

Bathroom: 9.97m<sup>2</sup> with shower cubicle, bath, double

basin, heated towel rail

WC: 2.05m<sup>2</sup> with washbasin

**OUTSIDE**:

Outbuilding with water supply

Chicken coop

Above ground swimming pool

Garden Shed

----

Information about risks to which this property is exposed is available on the Géorisques website :

UK: 08700 | 1 5 | 5 | France: 0033 (0)553 608 488 FAX: 0033 (0)553 566 257 \*All prices include agency fees. Leggett Immobilier 42 Route de Ribérac 24340 La Rochebeaucourt France Tel: 08 00 73 57 45 Email: info@leggett.fr