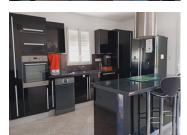

### DESCRIPTION

The house comprises

Large Entrance Hall with Dressing Room: 11.13m<sup>2</sup>.

Large living room: 36.20m<sup>2</sup>

Fitted kitchen opening onto the lounge/dining room:

16.99m<sup>2</sup>

Utility room with plumbing for washing machine and