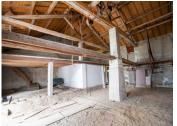

## DESCRIPTION

Building comprising:

Double-height space: (74m2)

Space to rear in three sections: (13m2 with door to

garden; 9m2 and 6m2)

Space to front (27m2) with stairs to mezzanine:

(60m2)

Riverside garden