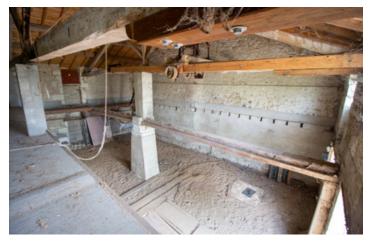

## IN BRIEF

This old factory building with riverside garden in Richelieu is a blank canvas offering the opportunity to create commercial or residential space, subject to relevant permissions.

## DESCRIPTION

Building comprising:

Double-height space: (74m2)

Space to rear in three sections: (13m2 with door to

garden; 9m2 and 6m2)

Space to front (27m2) with stairs to mezzanine:

(60m2)

Riverside garden