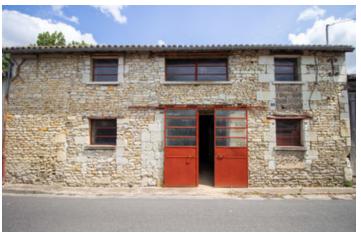

#### Building to renovate with riverside garden in Richelieu

## IN BRIEF

This old factory building with riverside garden in Richelieu is a blank canvas offering the opportunity to create commercial or residential space, subject to relevant permissions.

## DESCRIPTION

Building comprising:

Double-height space: (74m2)

Space to rear in three sections: (13m2 with door to

garden; 9m2 and 6m2)

Space to front (27m2) with stairs to mezzanine:

(60m2)

Riverside garden