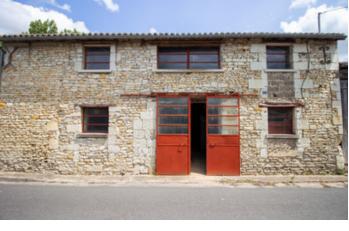

#### Building to renovate with riverside garden in Richelieu

## IN BRIEF

This old factory building with riverside garden in Richelieu is a blank canvas offering the opportunity to create commercial or residential space, subject to relevant permissions.

## DESCRIPTION

Building comprising:

Double-height space: (74m2)

Space to rear in three sections: (13m2 with door to

garden; 9m2 and 6m2)

Space to front (27m2) with stairs to mezzanine:

(60m2)

Riverside garden