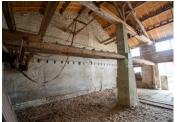

## DESCRIPTION

Building comprising:

Double-height space: (74m2)

Space to rear in three sections: (13m2 with door to

garden; 9m2 and 6m2)

Space to front (27m2) with stairs to mezzanine:

(60m2)

Riverside garden