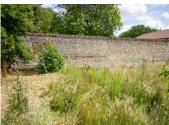

## IN BRIEF

This old factory building with riverside garden in Richelieu is a blank canvas offering the opportunity to create commercial or residential space, subject to relevant permissions.

## DESCRIPTION

Building comprising:

Double-height space: (74m2)

Space to rear in three sections: (13m2 with door to

garden; 9m2 and 6m2)

Space to front (27m2) with stairs to mezzanine:

(60m2)

Riverside garden