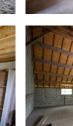

## DESCRIPTION

Building comprising:

Double-height space: (74m2)

Space to rear in three sections: (13m2 with door to

garden; 9m2 and 6m2)

Space to front (27m2) with stairs to mezzanine:

(60m2)

Riverside garden