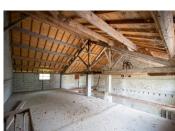

## DESCRIPTION

Building comprising:

Double-height space: (74m2)

Space to rear in three sections: (13m2 with door to

garden; 9m2 and 6m2)

Space to front (27m2) with stairs to mezzanine:

(60m2)

Riverside garden