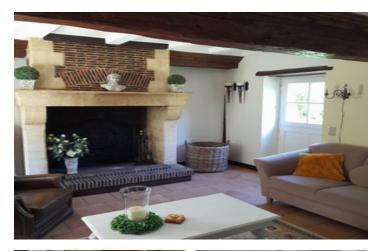

## DESCRIPTION

A fully renovated charming house of 90 m2 comprising a fitted kitchen-dining room, with fireplace and wood-burning stove (24 m2). Living room with fireplace and staircase (26 m2), WC on septic tank. Upstairs: gallery with beams, mezzanine, 2 bedrooms (7.3 m2 - 11.5 m2), hallway, another bedroom (13 m2) and bathroom (5 m2). A terrace and separate outbuildings used as a shed and chicken coop. Water - electricity - septic tank and electric heating by convector. Land of I hectare with a large pond.