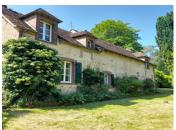

## IN BRIEF

Region Longny au Perche. Lovely house full of character, completely renovated and ready to move into. Beautiful gardens with absolutely stunning views. Located in the natural park of Le Perche on I-hectare. With hangar and several covered terraces.

## DESCRIPTION

A fully renovated charming house of 90 m2 comprising a fitted kitchen-dining room, with fireplace and wood-burning stove (24 m2). Living room with fireplace and staircase (26 m2), WC on septic tank. Upstairs: gallery with beams, mezzanine, 2 bedrooms (7.3 m2 - 11.5 m2), hallway, another bedroom (13 m2) and bathroom (5 m2). A terrace and separate outbuildings used as a shed and chicken coop. Water - electricity - septic tank and electric heating by convector. Land of I hectare with a large pond.