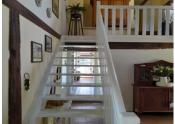

## DESCRIPTION

A fully renovated charming house of 90 m2 comprising a fitted kitchen-dining room, with fireplace and wood-burning stove (24 m2). Living room with fireplace and staircase (26 m2), WC on septic tank. Upstairs: gallery with beams, mezzanine, 2 bedrooms (7.3 m2 - 11.5 m2), hallway, another bedroom (13 m2) and bathroom (5 m2). A terrace and separate outbuildings used as a shed and chicken coop. Water - electricity - septic tank and electric heating by convector. Land of I hectare with a large pond.