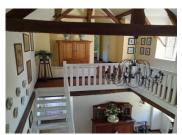

## DESCRIPTION

A fully renovated charming house of 90 m2 comprising a fitted kitchen-dining room, with fireplace and wood-burning stove (24 m2). Living room with fireplace and staircase (26 m2), WC on septic tank. Upstairs: gallery with beams, mezzanine, 2 bedrooms (7.3 m2 - 11.5 m2), hallway, another bedroom (13 m2) and bathroom (5 m2). A terrace and separate outbuildings used as a shed and chicken coop. Water - electricity - septic tank and electric heating by convector. Land of I hectare with a large pond.