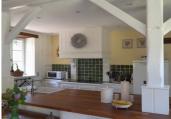

## DESCRIPTION

A fully renovated charming house of 90 m2 comprising a fitted kitchen-dining room, with fireplace and wood-burning stove (24 m2). Living room with fireplace and staircase (26 m2), WC on septic tank. Upstairs: gallery with beams, mezzanine, 2 bedrooms (7.3 m2 - 11.5 m2), hallway, another bedroom (13 m2) and bathroom (5 m2). A terrace and separate outbuildings used as a shed and chicken coop. Water - electricity - septic tank and electric heating by convector. Land of I hectare with a large pond.