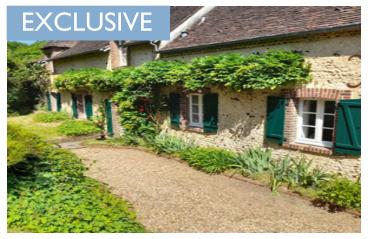

## IN BRIEF

Region Longny au Perche. Lovely house full of character, completely renovated and ready to move into. Beautiful gardens with absolutely stunning views. Located in the natural park of Le Perche on I-hectare. With hangar and several covered terraces.

## DESCRIPTION

A fully renovated charming house of 90 m2 comprising a fitted kitchen-dining room, with fireplace and wood-burning stove (24 m2). Living room with fireplace and staircase (26 m2), WC on septic tank. Upstairs: gallery with beams, mezzanine, 2 bedrooms (7.3 m2 - 11.5 m2), hallway, another bedroom (13 m2) and bathroom (5 m2). A terrace and separate outbuildings used as a shed and chicken coop. Water - electricity - septic tank and electric heating by convector. Land of I hectare with a large pond.