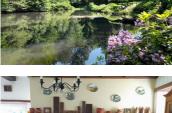

## IN BRIEF

Region Longny au Perche. Lovely house full of character, completely renovated and ready to move into. Beautiful gardens with absolutely stunning views. Located in the natural park of Le Perche on I-hectare. With hangar and several covered terraces.

## DESCRIPTION

A fully renovated charming house of 90 m2 comprising a fitted kitchen-dining room, with fireplace and wood-burning stove (24 m2). Living room with fireplace and staircase (26 m2), WC on septic tank. Upstairs: gallery with beams, mezzanine, 2 bedrooms (7.3 m2 - 11.5 m2), hallway, another bedroom (13 m2) and bathroom (5 m2). A terrace and separate outbuildings used as a shed and chicken coop. Water - electricity - septic tank and electric heating by convector. Land of I hectare with a large pond.