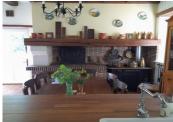

## DESCRIPTION

A fully renovated charming house of 90 m2 comprising a fitted kitchen-dining room, with fireplace and wood-burning stove (24 m2). Living room with fireplace and staircase (26 m2), WC on septic tank. Upstairs: gallery with beams, mezzanine, 2 bedrooms (7.3 m2 - 11.5 m2), hallway, another bedroom (13 m2) and bathroom (5 m2). A terrace and separate outbuildings used as a shed and chicken coop. Water - electricity - septic tank and electric heating by convector. Land of I hectare with a large pond.