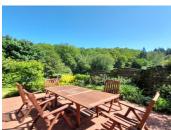

## IN BRIEF

Region Longny au Perche. Lovely house full of character, completely renovated and ready to move into. Beautiful gardens with absolutely stunning views. Located in the natural park of Le Perche on I-hectare. With hangar and several covered terraces.

## DESCRIPTION

A fully renovated charming house of 90 m2 comprising a fitted kitchen-dining room, with fireplace and wood-burning stove (24 m2). Living room with fireplace and staircase (26 m2), WC on septic tank. Upstairs: gallery with beams, mezzanine, 2 bedrooms (7.3 m2 - 11.5 m2), hallway, another bedroom (13 m2) and bathroom (5 m2). A terrace and separate outbuildings used as a shed and chicken coop. Water - electricity - septic tank and electric heating by convector. Land of I hectare with a large pond.