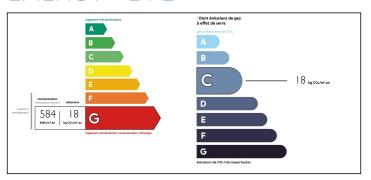

Ref: A22305AND61

Price: 315 000 EUR

agency fees to be paid by the seller

Charming, renovated stone house in a stunning location with panoramic views, I hectare of land and lovely pond



## INFORMATION

Town: Longny les Villages

Department: Orne

Bed: 3

Bath:

Floor: 105 m<sup>2</sup> Plot Size: 9416 m2







## IN BRIEF

Region Longny au Perche. Lovely house full of character, completely renovated and ready to move into. Beautiful gardens with absolutely stunning views. Located in the natural park of Le Perche on I-hectare. With hangar and several covered terraces.









**VERGY - DPF** 



NB. Quoted prices relate to euro transactions. Fluctuations in exchange rates are not the responsibility of the agency or those representing it. The agency and its representatives are not authorised to make or give guarantees relating to the property. These particulars do not form part of any contract but are to be taken as a general representation of the property. Any areas, measurements or distances are approximate. Text, photographs and plans, where applicable, are for guidance only. Leggett and its representatives have not tested services, equipment or facilities and cannot guarantee the same.

Particulars for off-plan purchases are intended as a guide only. Final finishes to the property may vary. Purchasers are advised to engage a solicitor to check the plans and specifications as