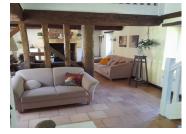

## DESCRIPTION

A fully renovated charming house of 90 m2 comprising a fitted kitchen-dining room, with fireplace and wood-burning stove (24 m2). Living room with fireplace and staircase (26 m2), WC on septic tank. Upstairs: gallery with beams, mezzanine, 2 bedrooms (7.3 m2 - 11.5 m2), hallway, another bedroom (13 m2) and bathroom (5 m2). A terrace and separate outbuildings used as a shed and chicken coop. Water - electricity - septic tank and electric heating by convector. Land of I hectare with a large pond.