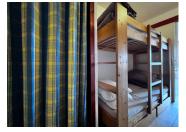

It sleeps 4, with bunk beds and a sofa bed, separated by a sliding door. The cooking area is equipped with a fridge, 2-plate electric hob and storage above and below the sink/ hob. A French window opens onto a I m² balcony with a fantastic view of the mountains, perfect to sit and enjoy a morning coffee before hitting the slopes!