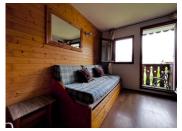

It sleeps 4, with bunk beds and a sofa bed, separated by a sliding door. The cooking area is equipped with a fridge, 2-plate electric hob and storage above and below the sink/ hob. A French window opens onto a I m² balcony with a fantastic view of the mountains, perfect to sit and enjoy a morning coffee before hitting the slopes!