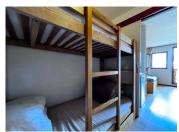

It sleeps 4, with bunk beds and a sofa bed, separated by a sliding door. The cooking area is equipped with a fridge, 2-plate electric hob and storage above and below the sink/ hob. A French window opens onto a I m² balcony with a fantastic view of the mountains, perfect to sit and enjoy a morning coffee before hitting the slopes!