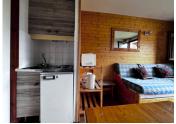

It sleeps 4, with bunk beds and a sofa bed, separated by a sliding door. The cooking area is equipped with a fridge, 2-plate electric hob and storage above and below the sink/ hob. A French window opens onto a I m² balcony with a fantastic view of the mountains, perfect to sit and enjoy a morning coffee before hitting the slopes!