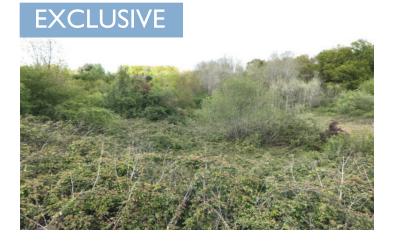

#### 5,242 m plot, 3,000 m of which can be built on, 8 minutes from the centre of Périgueux.

# IN BRIEF

Plot of 5242 m<sup>2</sup> including an area of 3,000 m<sup>2</sup> with outline planning permission. You have everything nearby: schools, shops, Péribus... You are 8 minutes from the centre of Périgueux, 5 minutes from Notre-Dame-de-Sanilhac and the entrance to the A89 motorway.