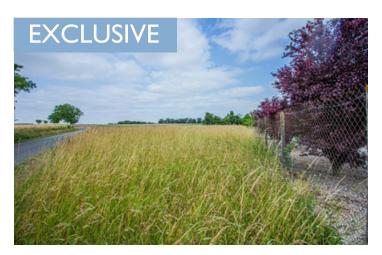

### IN BRIEF

Flat land, bounded, sounded (G1 made), 1560 m², CU informative positive. The plot is just a few minutes from Rouillac.

## DESCRIPTION

Flat land, bounded, sounded (G1 made), 1560 m², CU informative positive.

The plot is just a few minutes from Rouillac.

-----

Information about risks to which this property is exposed is available on the Géorisques website : https://www.georisques.gouv.fr