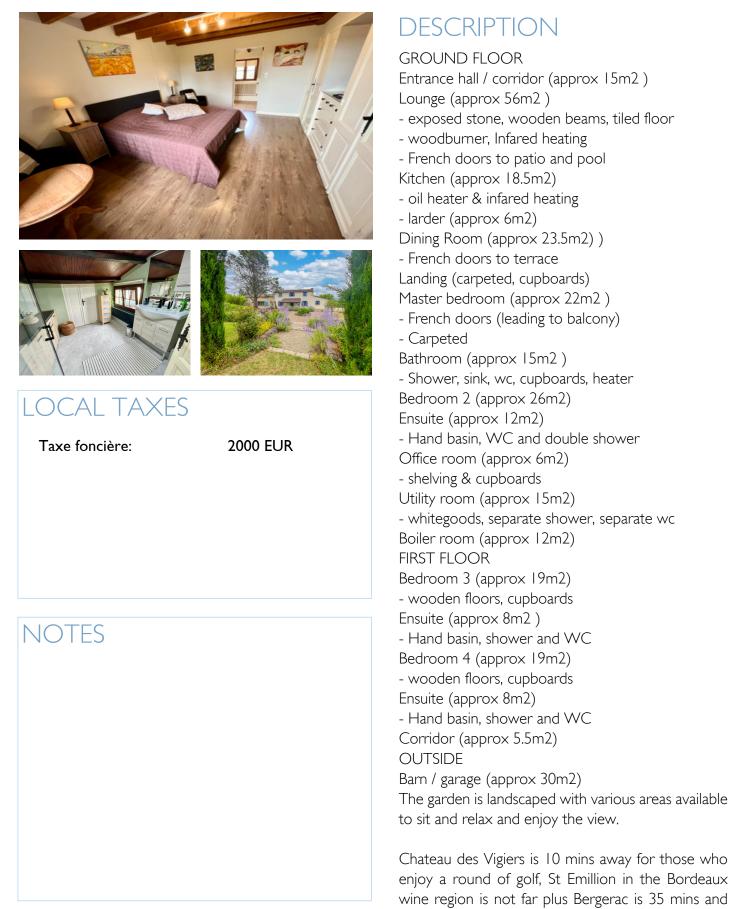

## IN BRIEF

This beautifully renovated property set in landscaped gardens only minutes from the popular town of Duras is bursting with character and charm. Currently being run as an extremely successful luxury Bed and Breakfast, it would certainly make a fantastic family home. Lovingly maintained, it is set over 2 floors & boasts a wonderfully spacious living room with a cathedral ceiling, wood burner & French doors leading directly out to the terrace & pool. From here, you can admire the outstanding views of the countryside & the Chateau at Duras. Enjoy alfresco dining at its finest! The dovecote contains the master bedroom with French doors to the balcony with spectacular views, plus an ensuite. 3 more bedrooms, all with ensuites are situated on the other side of the house, making it the perfect spot for family & friends to stay or to rent out for those wishing to earn an income. The property also benefits from a...