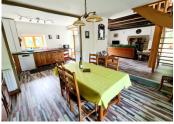

Gite I ; the 2 gites are attached but with a dividing hedge. Gite I has a large open plan layout including a modern fitted kitchen, dining area and cosy lounge around a granite fireplace and its woodburning stove. Everything needed for a comfortable stay. There is a downstairs WC. To the first floor are 2 good size...