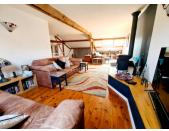

#### DESCRIPTION

Main house; Detached property with its own garden. From the hallway there is an office and next to it a large pantry used for all storage. The kitchen diner has access to the garden and has plenty of storage, central island and work surfaces. A family size table in the dining area is the perfect entertaining spot. Also on the ground floor is a tv snug room that could be the 4th bedroom and a large double bedroom. This bedroom has its own dressing area and direct access to a further terrace. The modern shower room with WC complete this floor. To the first floor sits the main living area. A large open bright space with a central woodburner. Large oak beams give character and picture windows overlooking the surrounding countryside are the perfect places to sit and relax. Two further double bedrooms a family bathroom and a storage cupboard are also found on this floor. Wooden flooring, modern bathrooms and an architect designed layout are just a small part of what this property has to offer. Double glazed and oil central heating.