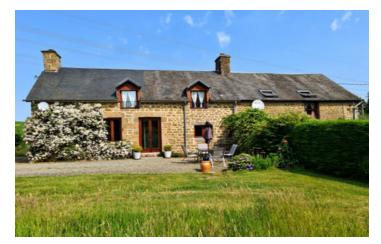

#### Immaculate 4 bed property with $2 \times 2$ bed gites less than 40 minutes from the coast.

### IN BRIEF

Stunning gite complex that has been finished to the highest level. Spacious 4 bed property with downstairs bedroom, dressing room and shower room with WC. Manicured gardens, mature trees, stream and numerous terraces offer quiet spaces for the paying guests in the 2 immaculate 2 bed gites being sold fully furnished. Established business having repeat guests returning year after year. The gites are being sold fully furnished.

#### DESCRIPTION

Main house; Detached property with its own garden. From the hallway there is an office and next to it a large pantry used for all storage. The kitchen diner has access to the garden and has plenty of storage, central island and work surfaces. A family size table in the dining area is the perfect entertaining spot. Also on the ground floor is a tv snug room that could be the 4th bedroom and a large double bedroom. This bedroom has its own dressing area and direct access to a further terrace. The modern shower room with WC complete this floor. To the first floor sits the main living area. A large open bright space with a central woodburner. Large oak beams give character and picture windows overlooking the surrounding countryside are the perfect places to sit and relax. Two further double bedrooms a family bathroom and a storage cupboard are also found on this floor. Wooden flooring, modern bathrooms and an architect designed layout are just a small part of what this property has to offer. Double glazed and oil central heating.