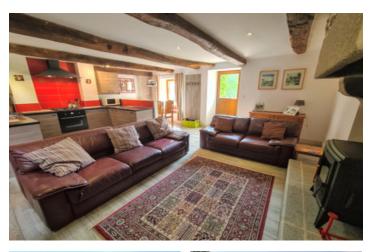

#### DESCRIPTION

Main house; Detached property with its own garden. From the hallway there is an office and next to it a large pantry used for all storage. The kitchen diner has access to the garden and has plenty of storage, central island and work surfaces. A family size table in the dining area is the perfect entertaining spot. Also on the ground floor is a tv snug room that could be the 4th bedroom and a large double bedroom. This bedroom has its own dressing area and direct access to a further terrace. The modern shower room with WC complete this floor. To the first floor sits the main living area. A large open bright space with a central woodburner. Large oak beams give character and picture windows overlooking the surrounding countryside are the perfect places to sit and relax. Two further double bedrooms a family bathroom and a storage cupboard are also found on this floor. Wooden flooring, modern bathrooms and an architect designed layout are just a small part of what this property has to offer. Double glazed and oil central heating.

Gite I ; the 2 gites are attached but with a dividing hedge. Gite I has a large open plan layout including a modern fitted kitchen, dining area and cosy lounge around a granite fireplace and its woodburning stove. Everything needed for a comfortable stay. There is a downstairs WC. To the first floor are 2 good size...