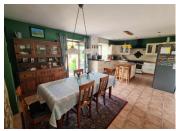

#### DESCRIPTION

Main house; Detached property with its own garden. From the hallway there is an office and next to it a large pantry used for all storage. The kitchen diner has access to the garden and has plenty of storage, central island and work surfaces. A family size table in the dining area is the perfect entertaining spot. Also on the ground floor is a tv snug room that could be the 4th bedroom and a large double bedroom. This bedroom has its own dressing area and direct access to a further terrace. The modern shower room with WC complete this floor. To the first floor sits the main living area. A large open bright space with a central woodburner. Large oak beams give character and picture windows overlooking the surrounding countryside are the perfect places to sit and relax. Two further double bedrooms a family bathroom and a storage cupboard are also found on this floor. Wooden flooring, modern bathrooms and an architect designed layout are just a small part of what this property has to offer. Double glazed and oil central heating.