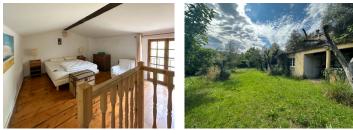

### DESCRIPTION

There is a parking area at the entrance to the property, as well as gates leading to a garage.

On the ground floor there is an entrance hall with the living room directly in front. This has a wood burning fire insert , two sets of doors opening onto the terrace and leads to the open plan kitchen.

Then there is a TV room with a mezzanine double bedroom upstairs. There is also a shower room.

Upstairs, there are two bedroom and a family bathroom.

Outside, there are several outbuildings used for storage and at the bottom of the garden there is a swimming pool.