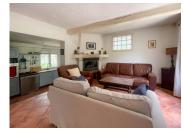

### DESCRIPTION

There is a parking area at the entrance to the property, as well as gates leading to a garage.

On the ground floor there is an entrance hall with the living room directly in front. This has a wood burning fire insert , two sets of doors opening onto the terrace and leads to the open plan kitchen.