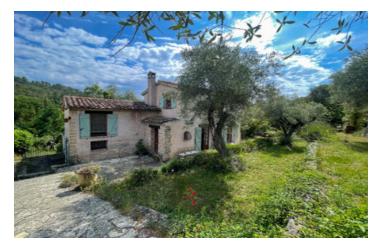

#### House with 3 bedrooms, garden and swimming pool, situated in Montauroux

## IN BRIEF

A charming 3 bedroom house with lots of potential. It benefits from double glazing, electric heating and a fire insert. The mature garden is not overlooked and has several outbuildings (garage / workshop / storage room). Situated close to the village.

### DESCRIPTION

There is a parking area at the entrance to the property, as well as gates leading to a garage.

On the ground floor there is an entrance hall with the living room directly in front. This has a wood burning fire insert , two sets of doors opening onto the terrace and leads to the open plan kitchen.