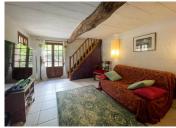

### DESCRIPTION

There is a parking area at the entrance to the property, as well as gates leading to a garage.

On the ground floor there is an entrance hall with the living room directly in front. This has a wood burning fire insert , two sets of doors opening onto the terrace and leads to the open plan kitchen.

Then there is a TV room with a mezzanine double bedroom upstairs. There is also a shower room.

Upstairs, there are two bedroom and a family bathroom.

Outside, there are several outbuildings used for storage and at the bottom of the garden there is a swimming pool.