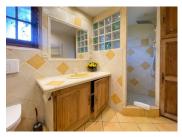

### DESCRIPTION

There is a parking area at the entrance to the property, as well as gates leading to a garage.

On the ground floor there is an entrance hall with the living room directly in front. This has a wood burning fire insert , two sets of doors opening onto the terrace and leads to the open plan kitchen.

Then there is a TV room with a mezzanine double bedroom upstairs. There is also a shower room.

Upstairs, there are two bedroom and a family bathroom.

Outside, there are several outbuildings used for storage and at the bottom of the garden there is a swimming pool.