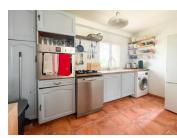

### DESCRIPTION

There is a parking area at the entrance to the property, as well as gates leading to a garage.

On the ground floor there is an entrance hall with the living room directly in front. This has a wood burning fire insert , two sets of doors opening onto the terrace and leads to the open plan kitchen.