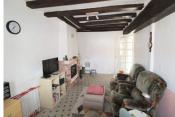

## DESCRIPTION

Perfect for either a holiday home or to continue the renovations to provide a home to your own specifications or potential income.

Kitchen / diner with tiled floor and exposed beams (19m²), living room with wood-burner and exposed beams (18m²), two bedrooms (11m² and 12m²), bathroom.