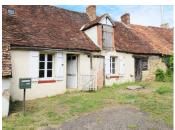

### IN BRIEF

The property is at the end of a cul-de-sac with buildings both sides of the road. The house has internal access to the part renovated barn to provide either an extension to its surface area or a separate second unit of accommodation (kitchen, lounge and dining room, stairs to mezzanine providing bedroom shower and separate WC). The barn has seperate external access. Opposite are a range of buildings including a bread oven, garage, two-roomed house, barn and garden. The house has recently had the roofs replaced. Conforming fosse (2019)

Attached and connected to house is a large partly renovated second house (65m<sup>2</sup>).

The town of Chaillac is 9km away and provides a variety of restaurants, bars and supermarkets. The local airports of Poitiers and Limoges are both within a 1-hour drive and have regular flights to the UK throughout the year.