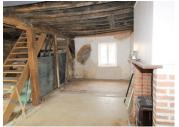

### IN BRIEF

The property is at the end of a cul-de-sac with buildings both sides of the road. The house has internal access to the part renovated barn to provide either an extension to its surface area or a separate second unit of accommodation (kitchen, lounge and dining room, stairs to mezzanine providing bedroom shower and separate WC). The barn has seperate external access. Opposite are a range of buildings including a bread oven, garage, two-roomed house, barn and garden. The house has recently had the roofs replaced. Conforming fosse (2019)

## DESCRIPTION

Perfect for either a holiday home or to continue the renovations to provide a home to your own specifications or potential income.

Kitchen / diner with tiled floor and exposed beams (19m²), living room with wood-burner and exposed beams (18m²), two bedrooms (11m² and 12m²), bathroom.

Attached and connected to house is a large partly renovated second house (65m<sup>2</sup>).

The town of Chaillac is 9km away and provides a variety of restaurants, bars and supermarkets. The local airports of Poitiers and Limoges are both within a 1-hour drive and have regular flights to the UK throughout the year.