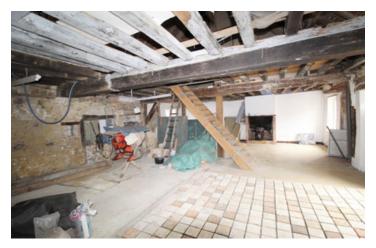

### IN BRIEF

The property is at the end of a cul-de-sac with buildings both sides of the road. The house has internal access to the part renovated barn to provide either an extension to its surface area or a separate second unit of accommodation (kitchen, lounge and dining room, stairs to mezzanine providing bedroom shower and separate WC). The barn has seperate external access. Opposite are a range of buildings including a bread oven, garage, two-roomed house, barn and garden. The house has recently had the roofs replaced. Conforming fosse (2019)

## DESCRIPTION

Perfect for either a holiday home or to continue the renovations to provide a home to your own specifications or potential income.

Kitchen / diner with tiled floor and exposed beams (19m²), living room with wood-burner and exposed beams (18m²), two bedrooms (11m² and 12m²), bathroom.

Attached and connected to house is a large partly renovated second house (65m<sup>2</sup>).

The town of Chaillac is 9km away and provides a variety of restaurants, bars and supermarkets. The local airports of Poitiers and Limoges are both within a 1-hour drive and have regular flights to the UK throughout the year.