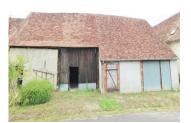

### IN BRIEF

The property is at the end of a cul-de-sac with buildings both sides of the road. The house has internal access to the part renovated barn to provide either an extension to its surface area or a separate second unit of accommodation (kitchen, lounge and dining room, stairs to mezzanine providing bedroom shower and separate WC). The barn has seperate external access. Opposite are a range of buildings including a bread oven, garage, two-roomed house, barn and garden. The house has recently had the roofs replaced. Conforming fosse (2019)

Attached and connected to house is a large partly renovated second house (65m<sup>2</sup>).

The town of Chaillac is 9km away and provides a variety of restaurants, bars and supermarkets. The local airports of Poitiers and Limoges are both within a 1-hour drive and have regular flights to the UK throughout the year.