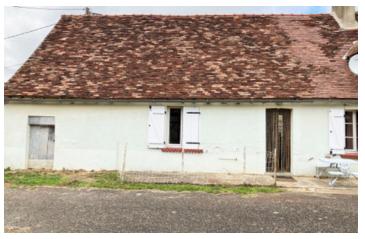

### IN BRIEF

The property is at the end of a cul-de-sac with buildings both sides of the road. The house has internal access to the part renovated barn to provide either an extension to its surface area or a separate second unit of accommodation (kitchen, lounge and dining room, stairs to mezzanine providing bedroom shower and separate WC). The barn has seperate external access. Opposite are a range of buildings including a bread oven, garage, two-roomed house, barn and garden. The house has recently had the roofs replaced. Conforming fosse (2019)

## DESCRIPTION

Perfect for either a holiday home or to continue the renovations to provide a home to your own specifications or potential income.

Kitchen / diner with tiled floor and exposed beams (19m²), living room with wood-burner and exposed beams (18m²), two bedrooms (11m² and 12m²), bathroom.