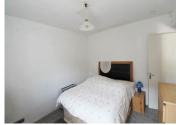

## DESCRIPTION

Perfect for either a holiday home or to continue the renovations to provide a home to your own specifications or potential income.

Kitchen / diner with tiled floor and exposed beams (19m²), living room with wood-burner and exposed beams (18m²), two bedrooms (11m² and 12m²), bathroom.