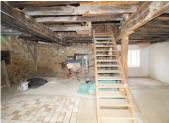

### IN BRIEF

The property is at the end of a cul-de-sac with buildings both sides of the road. The house has internal access to the part renovated barn to provide either an extension to its surface area or a separate second unit of accommodation (kitchen, lounge and dining room, stairs to mezzanine providing bedroom shower and separate WC). The barn has seperate external access. Opposite are a range of buildings including a bread oven, garage, two-roomed house, barn and garden. The house has recently had the roofs replaced. Conforming fosse (2019)

## DESCRIPTION

Perfect for either a holiday home or to continue the renovations to provide a home to your own specifications or potential income.

Kitchen / diner with tiled floor and exposed beams (19m²), living room with wood-burner and exposed beams (18m²), two bedrooms (11m² and 12m²), bathroom.

Attached and connected to house is a large partly renovated second house (65m<sup>2</sup>).

The town of Chaillac is 9km away and provides a variety of restaurants, bars and supermarkets. The local airports of Poitiers and Limoges are both within a 1-hour drive and have regular flights to the UK throughout the year.