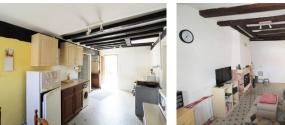

## DESCRIPTION

Perfect for either a holiday home or to continue the renovations to provide a home to your own specifications or potential income.

Kitchen / diner with tiled floor and exposed beams (19m²), living room with wood-burner and exposed beams (18m²), two bedrooms (11m² and 12m²), bathroom.